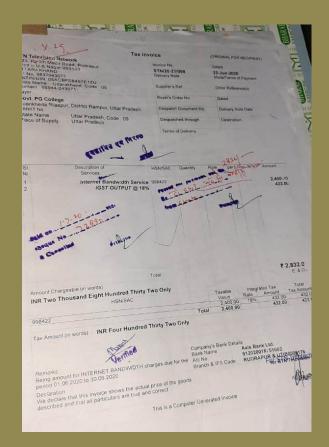

| 7                                     |
| 2- Pa        | syments in C             | sh/by chaque or     | npur Jurisdictions          | only.           |                                                                                       |                                       |
| 3-All        | Disputes an              | 200 decre to Lie    |                             |                 |                                                                                       |                                       |
| E&(          | J. E.                    |                     |                             |                 |                                                                                       |                                       |















## **Physical Verification**





| © भीरतम् सत्यापन् (अधर-16) प्राप्ति । १०० डी ६