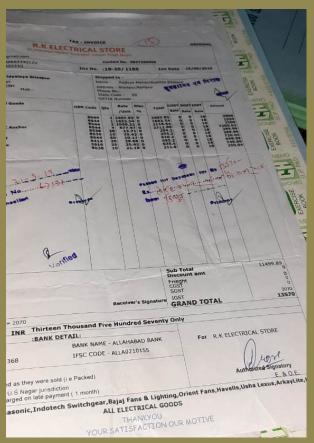

4.4.2 There are established systems and procedures for maintaining and utilizing physical, academic and support facilities - laboratory, library, sports complex, computers, classrooms etc.