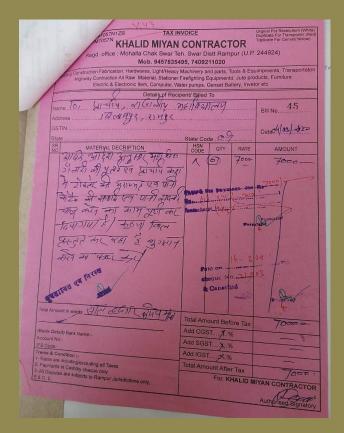

| 7                                     |
| 2- Pa        | syments in C             | sh/by chaque or     | npur Jurisdictions          | only.           |                                                                                       |                                       |
| 3-All        | Disputes an              | 200 decre to Lie    |                             |                 |                                                                                       |                                       |
| E&(          | J. E.                    |                     |                             |                 |                                                                                       |                                       |















## **Physical Verification**





| © भीरतम् सत्यापन् (अधर-16) प्राप्ति । १०० डी ६