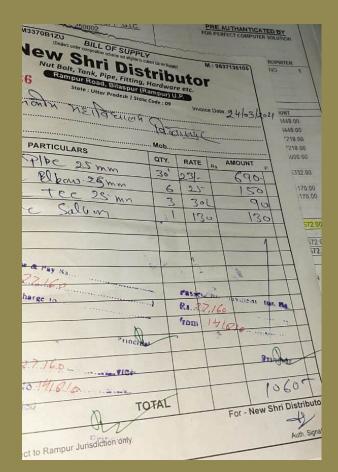

4.4.2 There are established systems and procedures for maintaining and utilizing physical, academic and support facilities - laboratory, library, sports complex, computers, classrooms etc.