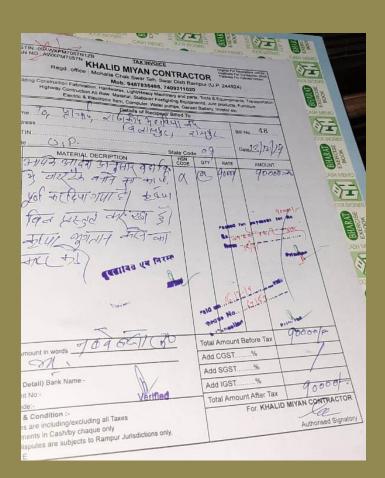

4.4.2 There are established systems and procedures for maintaining and utilizing physical, academic and support facilities - laboratory, library, sports complex, computers, classrooms etc.