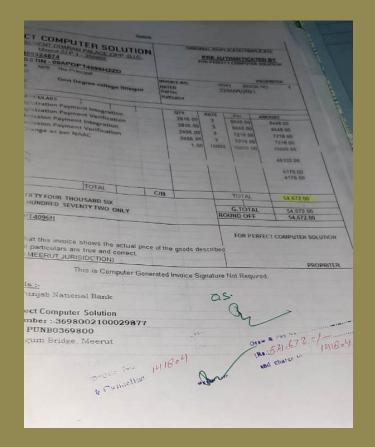

| 7                                     |
| 2- Pa        | syments in C             | sh/by chaque or     | npur Jurisdictions          | only.           |                                                                                       |                                       |
| 3-All        | Disputes an              | 200 decre to Lie    |                             |                 |                                                                                       |                                       |
| E&(          | J. E.                    |                     |                             |                 |                                                                                       |                                       |















## **Physical Verification**





| © भीरतम् सत्यापन् (अधर-16) प्राप्ति । १०० डी ६