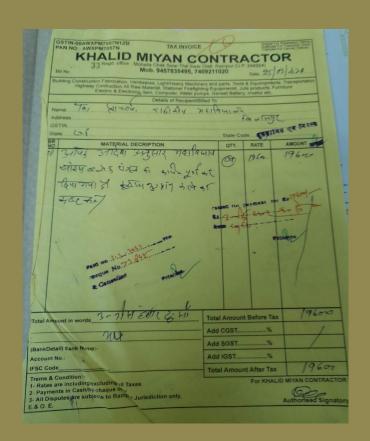

| 7                                     |
| 2- Pa        | syments in C             | sh/by chaque or     | npur Jurisdictions          | only.           |                                                                                       |                                       |
| 3-All        | Disputes an              | 200 decre to Lie    |                             |                 |                                                                                       |                                       |
| E&(          | J. E.                    |                     |                             |                 |                                                                                       |                                       |















## **Physical Verification**





| © भीरतम् सत्यापन् (अधर-16) प्राप्ति । १०० डी ६