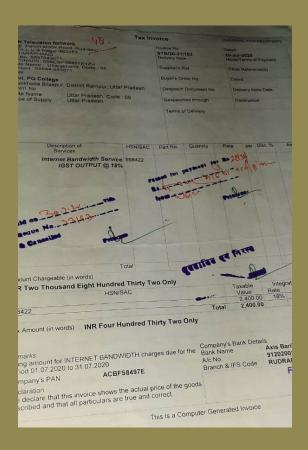

4.4.2 There are established systems and procedures for maintaining and utilizing physical, academic and support facilities - laboratory, library, sports complex, computers, classrooms etc.