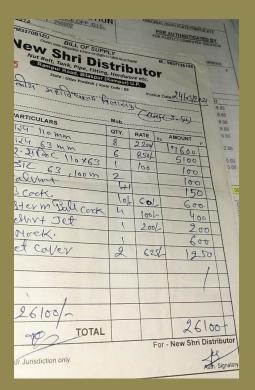

4.4.2 There are established systems and procedures for maintaining and utilizing physical, academic and support facilities - laboratory, library, sports complex, computers, classrooms etc.