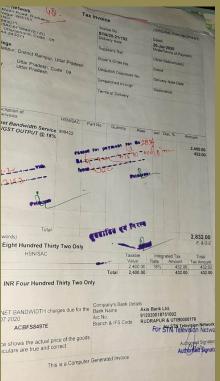

4.4.2 There are established systems and procedures for maintaining and utilizing physical, academic and support facilities - laboratory, library, sports complex, computers, classrooms etc.