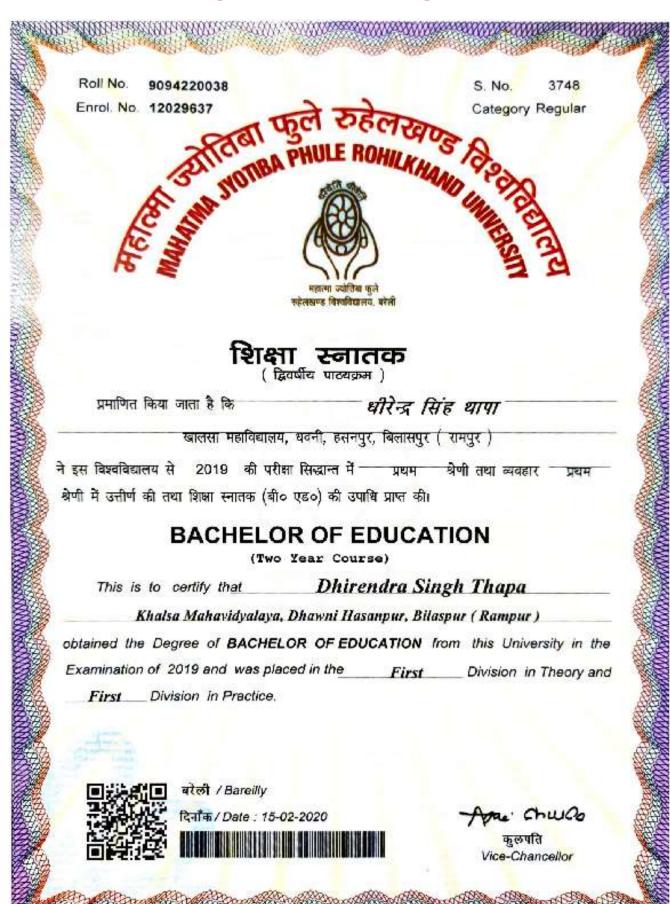

## **Student Progression To Higher Education**





## SHRI KHUSHAL DAS UNIVERSITY

Estd. by Act No. 30 of 2018 of State Legislation of Rajasthan as State Private University under section 2(f) of UGC Act. 1956
Email Id: - directorresearch a skduniversity.com Mob. 8824236973

#### OFFICE OF THE DIRECTOR RESEARCH

Ref.No. SKDU/RC/2021/2271

DATE 19-07-2021

#### Synopsis Approval Letter

Dhirendra Singh Thapa Enrollment No. SKDU201900529 Department of Hindi Shri Khushal Das University

Subject: - Approval of Synopsis

Dear Ph.D.Student,

Based on the recomendation of approval of the Research Advisory Committee (RAC) and approval of the Competent Authority, you are intimated that your synopsis entitled "तुलसी दास कृत राम काव्य के श्रद्धेय पात्रों का आज के जन मानस पर प्रमाव" in the subject of **Hindi** is hereby approved. You are required t