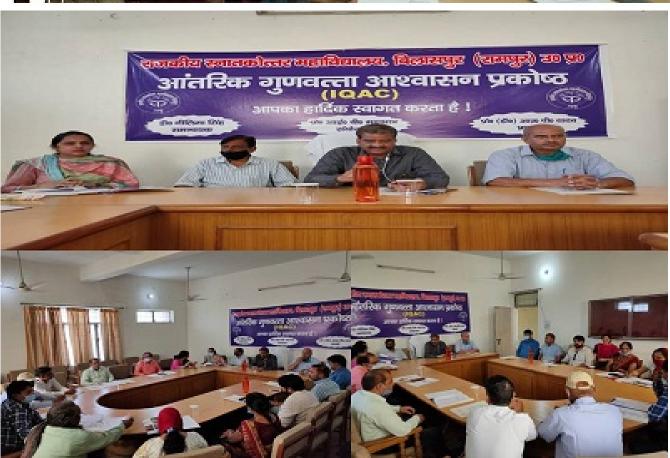

## GOVERNMENT DEGREE COLLEGE BILASPUR, RAMPUR (U.P) INTERNAL QUALITY ASSURANCE CELL (IQAC) MINUTES OF THE MEETING HELD ON 07 MARCH 2020 TIME: 12:00 Noon

VENUE: CONFERENCE ROOM 2019-2020

The Fourth meeting of the Internal Quality Assurance Cell for the academic year 2019-2020 was held on 07/03/2020 at 12:00 Noon in Conference Room of Govt.College,Bilaspur.The meeting was Chaired by Hon.Principle Prof.Dr. R.P Yadav.

At the outset, Mrs. Neelima Singh, IQAC Coordinator welcomed the chairperson of the meeting Prof.Dr. R.P Yadav and all members of Internal Quality Assurance Cell. The following Agenda items were discussed during the meeting and it was unanimously resolved to implement them. The meeting was adjoured after the vote of thanks to the Chair.