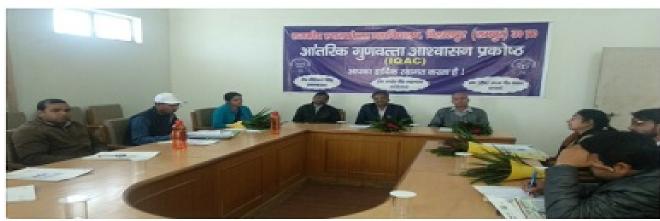

## GOVERNMENT DEGREE COLLEGE BILASPUR, RAMPUR (U.P) INTERNAL QUALITY ASSURANCE CELL (IQAC) MINUTES OF THE MEETING HELD ON 07 MARCH 2020 TIME: 12:00 Noon

VENUE: CONFERENCE ROOM 2019-2020

The Fourth meeting of the Internal Quality Assurance Cell for the academic year 2019-2020 was held on 07/03/2020 at 12:00 Noon in Conference Room of Govt.College,Bilaspur.The meeting was Chaired by Hon.Principle Prof.Dr. R.P Yadav.

At the outset, Mrs. Neelima Singh, IQAC Coordinator welcomed the chairperson of the meeting Prof.Dr. R.P Yadav and all members of Internal Quality Assurance Cell. The following Agenda items were discussed during the meeting and it was unanimously resolved to implement them. The meeting was adjoured after the vote of thanks to the Chair.