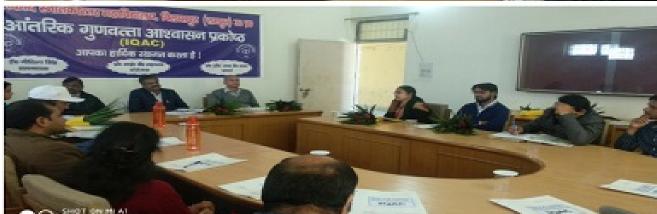

## GOVERNMENT DEGREE COLLEGE BILASPUR, RAMPUR (U.P) INTERNAL QUALITY ASSURANCE CELL (IQAC) MINUTES OF THE MEETING HELD ON 07 MARCH 2020 TIME: 12:00 Noon

VENUE: CONFERENCE ROOM 2019-2020

The Fourth meeting of the Internal Quality Assurance Cell for the academic year 2019-2020 was held on 07/03/2020 at 12:00 Noon in Conference Room of Govt.College,Bilaspur.The meeting was Chaired by Hon.Principle Prof.Dr. R.P Yadav.

At the outset, Mrs. Neelima Singh, IQAC Coordinator welcomed the chairperson of the meeting Prof.Dr. R.P Yadav and all members of Internal Quality Assurance Cell. The following Agenda items were discussed during the meeting and it was unanimously resolved to implement them. The meeting was adjoured after the vote of thanks to the Chair.