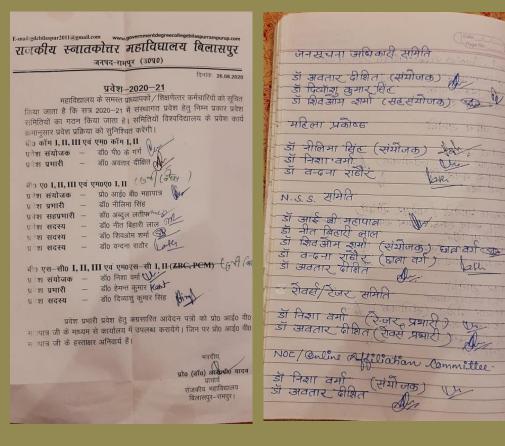

## College Committees 2019-20

| E-mail:gdcbilaspur2011<br>राजकीय स                                                                                                                                  | <sub>हिंद्याआ.com</sub><br>नातकोत्तर महाविद्यालय बिलासपुर                                                         |
|---------------------------------------------------------------------------------------------------------------------------------------------------------------------|-------------------------------------------------------------------------------------------------------------------|
|                                                                                                                                                                     | आवश्यक सूचना दिनांकः 24.02.2020                                                                                   |
| महाविद्यालय की वार्षिक मुख्य परीक्षा दिनांक 25.02.2020<br>से आरम्भ हो रही है। परीक्षाओं के सुबाल संघालन हेनु निम्नलिखित<br>प्रकार से समितियों का गठन किया जाता है:- |                                                                                                                   |
| डॉंठ पींठ केंठ गर्ग<br>प्रोठ आईठ वीठ महापाः<br>डॉंठ नीलिमा सिंह (परीः<br>पाली प्रभारी प्रथम-                                                                        | ा प्रभारी)<br>डॉ0 हेमन्त कुमार (07-10 AM)∤44-                                                                     |
| । पाली प्रभारी द्वितीय-                                                                                                                                             | डॉ0 दिव्यांशु कुमार सिंह<br>डॉ0 निशा वर्मा (11-02 PM)                                                             |
| पाली प्रभारी तृतीय-                                                                                                                                                 | बाँठ जनतार राठिर<br>बाँठ अनतार दीक्षित (इसूटी व्यवस्था)<br>बाँठ अन्तर क्लाक्सिक (03-06 PM)<br>बाँठ मीत बिलारी ताल |
| आन्तरिक सचल दल                                                                                                                                                      | डॉ0 शिवओम शर्मा 💮<br>डॉ0 पी० के० गर्ग<br>डॉ0 आई0बी0 महापात्र                                                      |
| नोट- पाली प्रभारी तिथि,                                                                                                                                             | डॉं ए शिवओम शर्मा<br>विषय तथा संख्यानुसार प्रकृत पत्रों की जांच करना सुनिश्चित करें।                              |
| नोट- परीक्षा प्रभारी प्रभापत्रों का रख-रखाब एवं उत्तर पुस्तिका की व्यवस्था तथा संकलन<br>केन्द्र तथा भेजना आदि परीक्षा सम्बन्धी समस्त कार्य करना सुनिधियत करें।      |                                                                                                                   |
| कायालय स्टाफः - पराक्षा<br>1- श्री पृथी सिंह<br>2- श्रीमती शैफात                                                                                                    | ft (-)                                                                                                            |
| — 3- श्री मनोज कु<br>4- श्री भूपेन्द्र पाट<br>5- श्री गिरीश बा                                                                                                      | मनदोय मनदोय प्रेत (अंत) आक्रिक यादव                                                                               |
|                                                                                                                                                                     | साजकीयः कारियालय<br>विलाल्यर-चानपुरी                                                                              |