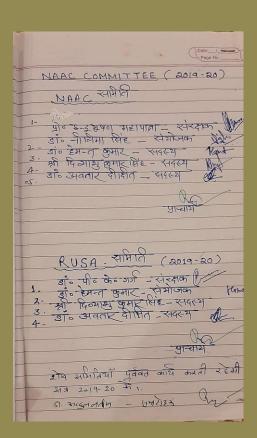

## College Committees 2019-20

| E-mail:gdcbilaspur2011<br>राजकीय स                                                                                                                                  | <sub>हिंद्याआ.com</sub><br>नातकोत्तर महाविद्यालय बिलासपुर                                                         |
|---------------------------------------------------------------------------------------------------------------------------------------------------------------------|-------------------------------------------------------------------------------------------------------------------|
|                                                                                                                                                                     | आवश्यक सूचना दिनांकः 24.02.2020                                                                                   |
| महाविद्यालय की वार्षिक मुख्य परीक्षा दिनांक 25.02.2020<br>से आरम्भ हो रही है। परीक्षाओं के सुबाल संघालन हेनु निम्नलिखित<br>प्रकार से समितियों का गठन किया जाता है:- |                                                                                                                   |
| डॉंठ पींठ केंठ गर्ग<br>प्रोठ आईठ वीठ महापाः<br>डॉंठ नीलिमा सिंह (परीः<br>पाली प्रभारी प्रथम-                                                                        | ा प्रभारी)<br>डॉ0 हेमन्त कुमार (07-10 AM)∤44-                                                                     |
| । पाली प्रभारी द्वितीय-                                                                                                                                             | डॉ0 दिव्यांशु कुमार सिंह<br>डॉ0 निशा वर्मा (11-02 PM)                                                             |
| पाली प्रभारी तृतीय-                                                                                                                                                 | बाँठ जनतार राठिर<br>बाँठ अनतार दीक्षित (इसूटी व्यवस्था)<br>बाँठ अन्तर क्लाक्सिक (03-06 PM)<br>बाँठ मीत बिलारी ताल |
| आन्तरिक सचल दल                                                                                                                                                      | डॉ0 शिवओम शर्मा 💮<br>डॉ0 पी० के० गर्ग<br>डॉ0 आई0बी0 महापात्र                                                      |
| नोट- पाली प्रभारी तिथि,                                                                                                                                             | डॉं ए शिवओम शर्मा<br>विषय तथा संख्यानुसार प्रकृत पत्रों की जांच करना सुनिश्चित करें।                              |
| नोट- परीक्षा प्रभारी प्रभापत्रों का रख-रखाब एवं उत्तर पुस्तिका की व्यवस्था तथा संकलन<br>केन्द्र तथा भेजना आदि परीक्षा सम्बन्धी समस्त कार्य करना सुनिधियत करें।      |                                                                                                                   |
| कायालय स्टाफः - पराक्षा<br>1- श्री पृथी सिंह<br>2- श्रीमती शैफात                                                                                                    | ft (-)                                                                                                            |
| — 3- श्री मनोज कु<br>4- श्री भूपेन्द्र पाट<br>5- श्री गिरीश बा                                                                                                      | मनदोय मनदोय प्रेत (अंत) आक्रिक यादव                                                                               |
|                                                                                                                                                                     | साजकीयः कारियालय<br>विलाल्यर-चानपुरी                                                                              |