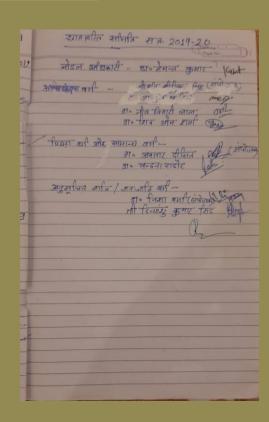

## College Committees 2019-20

| E-mail:gdcbilaspur2011<br>राजकीय स                                                                                                                                  | <sub>हिंद्याआ.com</sub><br>नातकोत्तर महाविद्यालय बिलासपुर                                                         |
|---------------------------------------------------------------------------------------------------------------------------------------------------------------------|-------------------------------------------------------------------------------------------------------------------|
|                                                                                                                                                                     | आवश्यक सूचना दिनांकः 24.02.2020                                                                                   |
| महाविद्यालय की वार्षिक मुख्य परीक्षा दिनांक 25.02.2020<br>से आरम्भ हो रही है। परीक्षाओं के सुबाल संघालन हेनु निम्नलिखित<br>प्रकार से समितियों का गठन किया जाता है:- |                                                                                                                   |
| डॉंठ पींठ केंठ गर्ग<br>प्रोठ आईठ वीठ महापाः<br>डॉंठ नीलिमा सिंह (परीः<br>पाली प्रभारी प्रथम-                                                                        | ा प्रभारी)<br>डॉ0 हेमन्त कुमार (07-10 AM)∤44-                                                                     |
| । पाली प्रभारी द्वितीय-                                                                                                                                             | डॉ0 दिव्यांशु कुमार सिंह<br>डॉ0 निशा वर्मा (11-02 PM)                                                             |
| पाली प्रभारी तृतीय-                                                                                                                                                 | बाँठ जनतार राठिर<br>बाँठ अनतार दीक्षित (इसूटी व्यवस्था)<br>बाँठ अन्तर क्लाक्सिक (03-06 PM)<br>बाँठ मीत बिलारी ताल |
| आन्तरिक सचल दल                                                                                                                                                      | डॉ0 शिवओम शर्मा 💮<br>डॉ0 पी० के० गर्ग<br>डॉ0 आई0बी0 महापात्र                                                      |
| नोट- पाली प्रभारी तिथि,                                                                                                                                             | डॉं ए शिवओम शर्मा<br>विषय तथा संख्यानुसार प्रकृत पत्रों की जांच करना सुनिश्चित करें।                              |
| नोट- परीक्षा प्रभारी प्रभापत्रों का रख-रखाब एवं उत्तर पुस्तिका की व्यवस्था तथा संकलन<br>केन्द्र तथा भेजना आदि परीक्षा सम्बन्धी समस्त कार्य करना सुनिधियत करें।      |                                                                                                                   |
| कायालय स्टाफः - पराक्षा<br>1- श्री पृथी सिंह<br>2- श्रीमती शैफात                                                                                                    | ft (-)                                                                                                            |
| — 3- श्री मनोज कु<br>4- श्री भूपेन्द्र पाट<br>5- श्री गिरीश बा                                                                                                      | मनदोय मनदोय प्रेत (अंत) आक्रिक यादव                                                                               |
|                                                                                                                                                                     | साजकीयः कारियालय<br>विलाल्यर-चानपुरी                                                                              |