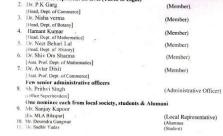

#### GOVT. P.G COLLEGE BILASPUR, RAMPUR (U.P) INTERNAL QUALITY ASSURANCE CELL IQAC COMPOSITION 2016-2017

DESIGNATION

|      |                                     | 22373.117131              |
|------|-------------------------------------|---------------------------|
| 1.   | Head of the Institution             |                           |
|      | Prof. (Dr.) Sunita Sharma           | (Chairperson)             |
| [Pri | incipal, Govt. College Bilaspur     |                           |
| 2.   | Teachers to represent all level (I  | hree to Eight)            |
|      | Mrs. Neelima Singh                  | (Coordinator)             |
|      | [Head, Dept. of Physical Education] |                           |
|      | Dr. Nisha verma                     | (Member)                  |
|      | [Head, Dept. of Botany]             |                           |
|      | Dr. Hamant Kumar                    | (Member)                  |
|      | [Head, Dept. of Mathematics]        |                           |
|      | Dr. Shiv Om Sharma                  | (Member)                  |
|      | [Asst. Prof. Mathematics]           |                           |
|      | Dr. Avtar Dixit                     | (Member)                  |
|      | [Asst. Prof. Commerce]              |                           |
| 3.   | Few senior administrative office    |                           |
|      | Sh. Prithvi Singh                   | (Administrative Officer)  |
|      | [Office Superitendent]              |                           |
| 4.   | One nominnee each from local se     | ciety, students & Alumani |
|      | Mr. Kishori                         |                           |
|      | [Social Worker]                     | (Local Representative)    |
|      | Miss. Rekha Chaudhri                | (Alumnus)                 |
|      | Mr Dhirendra Thana                  | (Student)                 |

S.NO

NAME