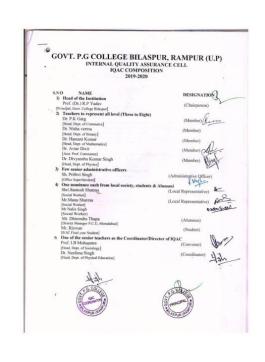

#### GOVT. P.G COLLEGE BILASPUR, RAMPUR (U.P) INTERNAL QUALITY ASSURANCE CELL IQAC COMPOSITION 2016-2017

DESIGNATION

|      |                                     | 22373.117131              |
|------|-------------------------------------|---------------------------|
| 1.   | Head of the Institution             |                           |
|      | Prof. (Dr.) Sunita Sharma           | (Chairperson)             |
| [Pri | incipal, Govt. College Bilaspur     |                           |
| 2.   | Teachers to represent all level (I  | hree to Eight)            |
|      | Mrs. Neelima Singh                  | (Coordinator)             |
|      | [Head, Dept. of Physical Education] |                           |
|      | Dr. Nisha verma                     | (Member)                  |
|      | [Head, Dept. of Botany]             |                           |
|      | Dr. Hamant Kumar                    | (Member)                  |
|      | [Head, Dept. of Mathematics]        |                           |
|      | Dr. Shiv Om Sharma                  | (Member)                  |
|      | [Asst. Prof. Mathematics]           |                           |
|      | Dr. Avtar Dixit                     | (Member)                  |
|      | [Asst. Prof. Commerce]              |                           |
| 3.   | Few senior administrative office    |                           |
|      | Sh. Prithvi Singh                   | (Administrative Officer)  |
|      | [Office Superitendent]              |                           |
| 4.   | One nominnee each from local se     | ciety, students & Alumani |
|      | Mr. Kishori                         |                           |
|      | [Social Worker]                     | (Local Representative)    |
|      | Miss. Rekha Chaudhri                | (Alumnus)                 |
|      | Mr Dhirendra Thana                  | (Student)                 |

S.NO

NAME