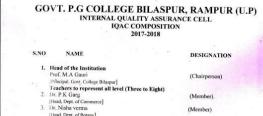

#### GOVT. P.G COLLEGE BILASPUR, RAMPUR (U.P) INTERNAL QUALITY ASSURANCE CELL IQAC COMPOSITION 2016-2017

DESIGNATION

|      |                                     | 22373.117131              |
|------|-------------------------------------|---------------------------|
| 1.   | Head of the Institution             |                           |
|      | Prof. (Dr.) Sunita Sharma           | (Chairperson)             |
| [Pri | incipal, Govt. College Bilaspur     |                           |
| 2.   | Teachers to represent all level (I  | hree to Eight)            |
|      | Mrs. Neelima Singh                  | (Coordinator)             |
|      | [Head, Dept. of Physical Education] |                           |
|      | Dr. Nisha verma                     | (Member)                  |
|      | [Head, Dept. of Botany]             |                           |
|      | Dr. Hamant Kumar                    | (Member)                  |
|      | [Head, Dept. of Mathematics]        |                           |
|      | Dr. Shiv Om Sharma                  | (Member)                  |
|      | [Asst. Prof. Mathematics]           |                           |
|      | Dr. Avtar Dixit                     | (Member)                  |
|      | [Asst. Prof. Commerce]              |                           |
| 3.   | Few senior administrative office    |                           |
|      | Sh. Prithvi Singh                   | (Administrative Officer)  |
|      | [Office Superitendent]              |                           |
| 4.   | One nominnee each from local se     | ciety, students & Alumani |
|      | Mr. Kishori                         |                           |
|      | [Social Worker]                     | (Local Representative)    |
|      | Miss. Rekha Chaudhri                | (Alumnus)                 |
|      | Mr Dhirendra Thana                  | (Student)                 |

S.NO

NAME