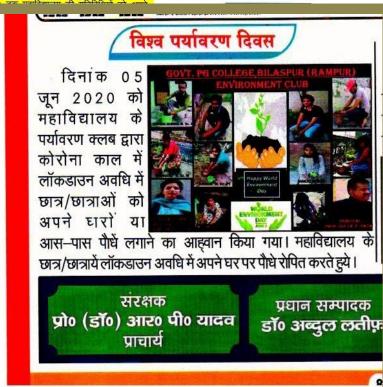

ं सिलीपिंग हेवीसकस आदि पौधे रोपित किये गये। वृक्षारोपण कार्यक्रम के अन्तर्गत महाविद्यालय के प्राचार्य प्रो० (डॉ०) आर० पी० यादव ने छात्र/छात्राओं एवं प्राध्यापकों को पर्यावरण सम्बंधी शपथ दिलाई।

महाविद्यालय के सभी छात्र/छात्राओं, प्रध्यापकों, शिक्षणेत्तर कर्मचारियों ने पर्यावरण, पेड़–पौधों के रोपण, उनके संरक्षण वन्य जीवों एवं पशु–पक्षियों के साथ–साथ अपने आस–पास स्वच्छता रखने की शपथ ली। इस अवसर पर महाविद्यालय के प्राचार्य प्रो० (डॉ०) आर० पी० यादव ने छात्र/छात्राओं को सम्बोधित करते हुये कहा – आज पर्यावरण की समस्या विश्व के समक्ष सबसे बड़ी चुनौती बनकर उभरी है। इसके लिए अंधाधुंध विकास, वनों की कटाई, मानव की प्रकृति के प्रति उपेक्षा की भावना जिम्मेदार है। पर्यावरण प्रभारी डॉ0 निशा वर्मा ने विश्व में बढ रहे औद्योगीकरण की वजह से ग्रीन हाउस गैस की मात्रा एवं नदियों के प्रदुषण पर चिन्ता व्यक्त की।





### Certified ISO : 9001:2015 ISO

### प्राचार्य की कलम से...



राजकीय स्नातकोत्तर महाविद्यालय, बिलासपुर (रामपूर) में भारतीय स्वाधीनता के 74 वे पावन पर्व पर प्राचार्य (प्रा०े)डां०आर०पी० यादव जी द्वारा ध्वजारोहण किया गया और राष्ट्रगान प्रस्तूत किया गया। महाविद्यालय परिसर में उपस्थित प्राध्यापकों, कर्मचारियो,छात्र–छात्राओं के साथ सामाजिक दुरी का पालन करते हुए कार्यक्रम आयोजित किया गया। इस अवसर पर महाविद्यालय के समारोहक डॉ० अब्दुल लतीफ द्वारा निदेशक, उच्च शिक्षा उत्तर प्रदेश प्रयागराज के संदेश का वाचन किया गया।इस अवसर पर बोलते हुए महाविद्यालय के प्राचार्य प्रो०,(डॉ०) आर० पी० यादव जी ने कहा कि आज देश को आजाद हुए 7 4 वर्ष हो गए लेकिन आज भी

हमारे देश मे सदूर ग्रामीण अंचलों में मूलभूत सुविधाओं का अभाव है। सरकार विकास के लिये पर्याप्त धन दे रही है, लेकिन व्यवस्था की खामी के कारण वह धन वहाँ त