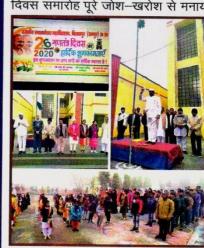

### संविधान दिवस

दिनांक 26.11.2019 को राजकीय महाविद्यालय बिलासपुर में IQAC के तत्वावधान में ''संविधान दिवस'' बड़ी धूम–धाम से मनाया गया। कार्यक्रम का प्रारम्भ महाविद्यालय के प्राचार्य प्रो० (डॉ0) आर0पी0 यादव द्वारा माँ सरस्वती की प्रतिमा पर पुष्प अर्पित करके किया। प्रधानमंत्री श्री नरेन्द्र मोदी जी का संविधान दिवस पर सभी छात्र/छात्राओं को सीधा प्रसारण दिखाया गया। इस अवसर पर महाविद्यालय में पधारे अधिवक्ता श्री राजेश कुमार सैनी तथा श्री शिवकुमार गुप्ता ने भारतीय कानून व्यवस्था एवं संविधान के बारे में सभी छात्र/छात्राओं को जानकारी दी तथा अधिवक्ता श्री राजेश

शर्मा तथा अधिवक्ता ओमप्रकाश यादव ने भी सभी छात्र/छात्राओं को संविधान की जानकारी दी। महाविद्यालय के वरिष्ठ प्रो0 डॉ0 पी0के0 गर्ग तथा डॉ0 आई0वी0 महापात्र ने सभी छात्र/छात्राओं को एक जुट रहने तथा आपस में मेद–भाव न करते हुए प्रेम भाव से रहने को कहा एवं संविधान के बारे में अवगत कराया। इस अवसर पर महाविद्यालय में एक निबन्ध प्रतियोगिता का आयोजन भी किया गया तथा सेवा योजना पोर्टल पर फाईनल ईयर के सभी छात्र/छात्राओं का पंजीकरण कराया गया। कार्यक्रम के अन्त में महाविद्यालय प्राचार्य प्रो0 (डॉ0) आर0पी0 यादव ने सभी आगन्तुकों एवं समस्त छात्र/छात्राओं का हार्दिक आभार व्यक्त किया। इस अवसर पर महाविद्यालय का समस्त स्टॉफ उपस्थित रहा। कार्यक्रम का संचालन डॉ0 शिवओम शर्मा ने किया एवं धन्यवाद ज्ञापित कार्यक्रम समन्वयक डॉ0 निशा वर्मा ने किया।