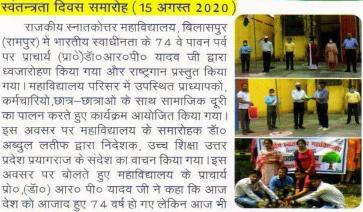

अन्तर्गत महाविद्यालय के प्राचार्य प्रो० (डॉ०) आर० पी० यादव ने छात्र/छात्राओं एवं प्राध्यापकों को पर्यावरण सम्बंधी शपथ दिलाई।

महाविद्यालय के सभी छात्र/छात्राओं, प्रध्यापकों, शिक्षणेत्तर कर्मचारियों ने पर्यावरण, पेड़–पौधों के रोपण, उनके संरक्षण वन्य जीवों एवं पशु–पक्षियों के साथ–साथ अपने आस–पास स्वच्छता रखने की शपथ ली। इस अवसर पर महाविद्यालय के प्राचार्य प्रो० (डॉ०) आर० पी० यादव ने छात्र/छात्राओं को सम्बोधित करते हुये कहा – आज पर्यावरण की समस्या विश्व के समक्ष सबसे बड़ी चुनौती बनकर उभरी है। इसके लिए अंधाधुंध विकास, वनों की कटाई, मानव की प्रकृति के प्रति उपेक्षा की भावना जिम्मेदार है। पर्यावरण प्रभारी डॉ0 निशा वर्मा ने विश्व में बढ रहे औद्योगीकरण की वजह से ग्रीन हाउस गैस की मात्रा एवं नदियों के प्रदुषण पर चिन्ता व्यक्त की।





### Certified ISO : 9001:2015 ISO

### प्राचार्य की कलम से...



राजकीय स्नातकोत्तर महाविद्यालय, बिलासपुर (रामपूर) में भारतीय स्वाधीनता के 74 वे पावन पर्व पर प्राचार्य (प्रा०े)डां०आर०पी० यादव जी द्वारा ध्वजारोहण किया गया और राष्ट्रगान प्रस्तूत किया गया। महाविद्यालय परिसर में उपस्थित प्राध्यापकों, कर्मचारियो,छात्र–छात्राओं के साथ सामाजिक दुरी का पालन करते हुए कार्यक्रम आयोजित किया गया। इस अवसर पर महाविद्यालय के समारोहक डॉ० अब्दुल लतीफ द्वारा निदेशक, उच्च शिक्षा उत्तर प्रदेश प्रयागराज के संदेश का वाचन किया गया।इस अवसर पर बोलते हुए महाविद्यालय के प्राचार्य प्रो०,(डॉ०) आर० पी० यादव जी ने कहा कि आज देश को आजाद हुए 7 4 वर्ष हो गए लेकिन आज भी

हमारे देश मे सदूर ग्रामीण अंचलों में मूलभूत सुविधाओं का अभाव है। सरकार विकास के लिये पर्याप्त धन दे रही है, लेकिन व्यवस्था की खामी के कारण वह धन वहाँ तक नही पहुँच रहा है। इस कमी को दूर करने की आवश्यकता है। साथ ही उन्हो