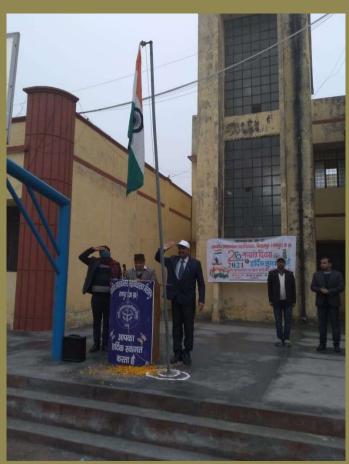

केता में

प्रेस-विज्ञप्ति

मम्पादक महोदय अग्रद आला, द्विद जागाला हिन्द्रस्तात पार्वलेन रूप विलामपुट

आज दिनांक 04.02.2021 को राजकीय महाविद्यालय, बिलासपुर (रामपुर) की राष्ट्रीय संवा योजना का छात्र एवं छात्रा इकाई का संयुक्त रूप से तुतीय एक दिवसीय सामान्य शिविर प्रायमिक विद्यालय ग्राम पंजाब नगर, बिलासपुर में सम्पन्न हुआ। जिसके अन्तर्गत ग्राम पंजाब नगर एवं ग्राम मुल्लाखेडा में विश्व कैसर दियस के अवसर पर एक रैली का आयोजन किया गया जिसमें कैंसर के प्रति जागरूक किया गया। तदपश्चात प्राथमिक विद्यालय पंजाब नगर में पुनः छात्र/छात्राओं को कर, चौरी-चौरौं शताब्दी वर्ष एवं विश्व कैंसर दिवस के अवसर पर एक संगोधी का आयोजन गया। जिसमें मुख्य वक्ता के रूप में बोलते हुए डॉ० नीत बिहारी लाल ने बोलते हुए कहा कि चौरी-चौरी की घटना को इतिहास के पन्नों में जो ख्यान मिलना चाहिए था वह आज तक नहीं मिल सक घटना से ही भारतीय राष्ट्रीय आन्दोलन में अपनी महत्वपूर्ण भूमिका निमा रही, मारतीय राष्ट्रीय काग्रेस में नरम दल एवं गरम दल का उदय हुआ। इस मौके पर महिला इकाई की कार्यक्रम अधिकारी डॉठ वन्द्रना राठौर ने छात्र / छात्रओं को कैंसर से वचाने के उपायों में दैनिक दिनवर्या की महत्वपूर्ण भूमिक क महत्व पर चर्चा की। उक्त अवसर पर बोलते हुए कार्यक्रम अधिकारी डींo शिवओम शर्मा ने बोलते हुए वीरी-चौरा काण्ड में शहीदों के विषय पर प्रकाश डाला।

इस संगोध्डी में डॉo आईoवीo महापात्र, डॉo अब्दुल लतीफ, डॉo हेमन्त कुमार डांध दिव्यासु कुमार सिंह आदि ने अपने दिचार व्यक्त किये। कार्यक्रम का संचालन डॉंध शिवओन शर्मो द्वारा

> Fn प्राचार्य राजकीय महाविद्यालय बिलासपुर-रामपुर।

दिनांक: 04 02 2021