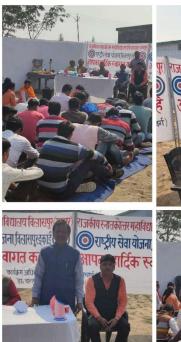

केता में

प्रेस-विज्ञप्ति

मम्पादक महोदय अग्रद आला, द्विद जागाला हिन्द्रस्तात पार्वलेन रूप विलामपुट

आज दिनांक 04.02.2021 को राजकीय महाविद्यालय, बिलासपुर (रामपुर) की राष्ट्रीय संवा योजना का छात्र एवं छात्रा इकाई का संयुक्त रूप से तुतीय एक दिवसीय सामान्य शिविर प्रायमिक विद्यालय ग्राम पंजाब नगर, बिलासपुर में सम्पन्न हुआ। जिसके अन्तर्गत ग्राम पंजाब नगर एवं ग्राम मुल्लाखेडा में विश्व कैसर दियस के अवसर पर एक रैली का आयोजन किया गया जिसमें कैंसर के प्रति जागरूक किया गया। तदपश्चात प्राथमिक विद्यालय पंजाब नगर में पुनः छात्र/छात्राओं को कर, चौरी-चौरौं शताब्दी वर्ष एवं विश्व कैंसर दिवस के अवसर पर एक संगोधी का आयोजन गया। जिसमें मुख्य वक्ता के रूप में बोलते हुए डॉ० नीत बिहारी लाल ने बोलते हुए कहा कि चौरी-चौरी की घटना को इतिहास के पन्नों में जो ख्यान मिलना चाहिए था वह आज तक नहीं मिल सक घटना से ही भारतीय राष्ट्रीय आन्दोलन में अपनी महत्वपूर्ण भूमिका निमा रही, मारतीय राष्ट्रीय काग्रेस में नरम दल एवं गरम दल का उदय हुआ। इस मौके पर महिला इकाई की कार्यक्रम अधिकारी डॉठ वन्द्रना राठौर ने छात्र / छात्रओं को कैंसर से वचाने के उपायों में दैनिक दिनवर्या की महत्वपूर्ण भूमिक क महत्व पर चर्चा की। उक्त अवसर पर बोलते हुए कार्यक्रम अधिकारी डींo शिवओम शर्मा ने बोलते हुए वीरी-चौरा काण्ड में शहीदों के विषय पर प्रकाश डाला।

इस संगोध्डी में डॉo आईoवीo महापात्र, डॉo अब्दुल लतीफ, डॉo हेमन्त कुमार डांध दिव्यासु कुमार सिंह आदि ने अपने दिचार व्यक्त किये। कार्यक्रम का संचालन डॉंध शिवओन शर्मो द्वारा

> Fn प्राचार्य राजकीय महाविद्यालय बिलासपुर-रामपुर।

दिनांक: 04 02 2021