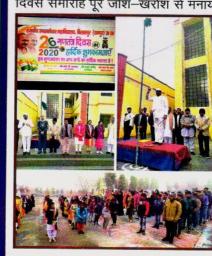

## **Special Days Celebrate**

संविधान दिवस

07-12-2019

संविधान की 70 वीं वर्षमाँह के राख्यवापी जामसनता ऋषिभान के अन्तर्यत संविधान की घस्ताला के निहित अख्दों के निहिलार्थ पर हिन्दी विभाग द्वारा एस व्यारवान झायोजित किया गया।

हिन्दी विभाग हारा अम्मोजित व्याख्यान मेखला

त्रे बीलते हुने मांध इन्दूभूमण मधया ने उहा मि हमारा देश 15 अगस्त स्तन् भवन को आज़ाद हुमा ओर हमारे देश का सेविलान २६ जनवरी 1956 डो लोगू हुमा 1 आरतीम सेविलान की प्रस्तावन में सम्भुमा लोस् सेव्रिय गयराज्य स्वाज वाद, धर्व जिरवे हा प्रवे प्रथ निर्देशन कादी सारद वाणित है।

आर्म में का संसालन हिनी विमार डे छागरी डीठ अब्दुल लतीमा ने लिमा । कार्ममें डीं जीलेगा हि डींठ हेमत खुमार डी. शिवभोत नाही, डा. दिम्प्रीय डगार, डींठ करता यादेर स्तीरित मराविष्तालम डे इन्डा इन्डाई डपरिक रहे ।