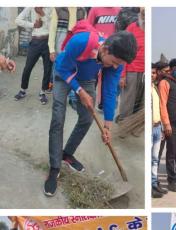

राजकीय स्नातकोत्तर महाविद्यालय की राष्ट्रीय सेवा योजना इकाई द्वारा क्षेत्र के पंजाबनगर गांव में चल रहे सात दिवसीय शिविर के पांचवें दिन शुक्रवार को सवेरे साफ सफाई व वंदना सत्र के पश्चात छात्र छात्राओं की तीन टोलियां बनाई गईं। एक टोली ने रंगोलियां सजाईं, दूसरी ने श्रमदान किया, जबकि तीसरी टोली ने गांव में मतदाता सर्वेक्षण करते हुए आंकड़ें एकत्र किए और ग्रामीणों को मतदान के प्रति जागरूक भी किया। दोपहर में शिविर स्थल पर आए एसबीआई एडीबी के बांच मैनेजर दीनदयाल ने शिविरार्थियों को बैंकिंग व उपभोक्ताओं के लाभ बताए। कई पुरस्कार प्राप्त क्षेत्र के वरिष्ठ प्राथमिक

### तीसरे दिन हुई नारा लेखन प्रतियोगिता

अमर भारती संवाददाता, बिलासपुरः बुधवार सवेरे क्षेत्र के राजकीय स्नातकोत्तर महाविद्यालय की राष्ट्रीय सेवा योजना इकाई से जुड़े छात्र छात्राओं ने पंजाबनगर गांव के सरकारी स्कूल में लगे अपने शिविर में साफ सफाई से दिन की शुरुआत की। वंदना के पश्चात छात्र-छात्राओं की टोलियां बनाई गईं, जिन्होंने गांव की दीवारों पर विभिन्न विषयों पर जागरूकता फैलाने वाले नारे लिखे। शिविर स्थल पर राष्ट्रीय सडक सुरक्षा विषय पर आयोजित प्रश्नोत्तरी प्रतियोगिता के छात्र वर्ग में राजू यादव व छात्रा वर्ग में हरप्रीत कौर ने प्रथम स्थान प्राप्त किया। दोपहर में सांस्कृतिक कार्यक्रम प्रतियोगिता हुई। इसमें वैशाली शर्मा व आकाश यादव ने पहले स्थान जीते। दोनों प्रतियोगिताओं के अन्य स्थान भी घोषित किए गए। निर्णायक मंडल में प्रो. आईबी महापात्रा, डॉ. अब्दुल लतीफ एवं दिव्यांशु कुमार सिंह शामिल रहे। कार्यक्रम अधिकारियों डॉ. शिवओम शर्मा व डॉ. वंदना राठौर ने शिविर का निर्देशन किया। महाविद्यालय के अन्य प्राध्यापक, कैम्प स्कूल के शिक्षक तथा ग्रामीण भी मौजुद रहे।

# ग्रामीणों को

स्वच्छता के प्रति जागरूक किया

बिलासपुर। राजकीय महाविद्यालय के छात्र-छात्राओं ने सोमवार को राष्ट्रीय सेवा योजना के तहत रैली निकालकर ग्रामीणों को स्वच्छता के प्रति जागरूक किया। गोष्ठी में छात्राओं को यातायात के नियमों की जानकारी दी गई।

एनएसएस के बैनर तले तमाम छात्र-छात्राएं सोमवार को कार्यक्रम अधिकारी डॉ. शिवओम शर्मा के नेतत्व में महाविद्यालय में एकत्र ए। प्राचार्य डॉ. आर पी सिंह यादव हरी झंडी दिखाकर रैली को रवाना किया। रैली कुआंखेड़ा गांव में घूमी। इसमें शामिल सभी विद्यार्थियों ने ोणों को स्वच्छता अभियान के प्रति जागरूक किया।