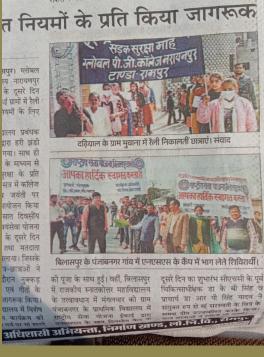

केता में

प्रेस-विज्ञप्ति

मम्पादक महोदय अग्रद आला, द्विद जागाला हिन्द्रस्तात पार्वलेन रूप विलामपुट

आज दिनांक 04.02.2021 को राजकीय महाविद्यालय, बिलासपुर (रामपुर) की राष्ट्रीय संवा योजना का छात्र एवं छात्रा इकाई का संयुक्त रूप से तुतीय एक दिवसीय सामान्य शिविर प्रायमिक विद्यालय ग्राम पंजाब नगर, बिलासपुर में सम्पन्न हुआ। जिसके अन्तर्गत ग्राम पंजाब नगर एवं ग्राम मुल्लाखेडा में विश्व कैसर दियस के अवसर पर एक रैली का आयोजन किया गया जिसमें कैंसर के प्रति जागरूक किया गया। तदपश्चात प्राथमिक विद्यालय पंजाब नगर में पुनः छात्र/छात्राओं को कर, चौरी-चौरौं शताब्दी वर्ष एवं विश्व कैंसर दिवस के अवसर पर एक संगोधी का आयोजन गया। जिसमें मुख्य वक्ता के रूप में बोलते हुए डॉ० नीत बिहारी लाल ने बोलते हुए कहा कि चौरी-चौरी की घटना को इतिहास के पन्नों में जो ख्यान मिलना चाहिए था वह आज तक नहीं मिल सक घटना से ही भारतीय राष्ट्रीय आन्दोलन में अपनी महत्वपूर्ण भूमिका निमा रही, मारतीय राष्ट्रीय काग्रेस में नरम दल एवं गरम दल का उदय हुआ। इस मौके पर महिला इकाई की कार्यक्रम अधिकारी डॉठ वन्द्रना राठौर ने छात्र / छात्रओं को कैंसर से वचाने के उपायों में दैनिक दिनवर्या की महत्वपूर्ण भूमिक क महत्व पर चर्चा की। उक्त अवसर पर बोलते हुए कार्यक्रम अधिकारी डींo शिवओम शर्मा ने बोलते हुए वीरी-चौरा काण्ड में शहीदों के विषय पर प्रकाश डाला।

इस संगोध्डी में डॉo आईoवीo महापात्र, डॉo अब्दुल लतीफ, डॉo हेमन्त कुमार डांध दिव्यासु कुमार सिंह आदि ने अपने दिचार व्यक्त किये। कार्यक्रम का संचालन डॉंध शिवओन शर्मो द्वारा

> Fn प्राचार्य राजकीय महाविद्यालय बिलासपुर-रामपुर।

## ग्रामीणों को मतदान के लिए किया जागरूक

जागरण संवाददाता, बिलासपुर प्राथमिक विद्यालय ग्राम पंजाबनगर एवं मुल्लाखेड़ा में राजकीय स्नातकोत्तर महाविद्यालय के तत्वाधान में चल रहे राष्टीय सेवा योजना के सात दिवसीय शिविर के पांचवे दिन शुक्रवार को सबसे पहले छात्र-छात्राओं द्वारा साफ-सफाई की गई। इसके बाद में सरस्वती वंदना हुई। आंबेडकर टोली एवं इंदिरा गाँधी टोली ने शिविर स्थल पर रंगोली बनाई। इसके बाद गांव पंजाबनगर में मतदाता जागरूकता निकालकर ग्रामीणों को रैली मतदान के प्रति जागरूक किया। साथ ही सरदार भगत सिंह टोली लक्ष्मी बाई टोली ने गांव में श्रमदान कर साफ सफाई की। इस दौरान शिविर स्थल में गोष्ठी हुई। इसमें एसबीआई कृषि शाखा के मैनेजर दीनदयाल ने डिजिटल परामर्श, बैंक के नियम, लोन के बारे में जानकारी दी। शिक्षक उमेश राठौर ने मतदाता जागरूकता के नियम बताए, वोट के महत्व पर

गांव पंजाबनगर में शुक्रवार को जागरूकता रैली निकालते छात्र–छात्राएं 👁 जागरण

प्रकाश दाला। डॉ.अवतार दीक्षित ने मतदान दिवस को राष्ट्रीय पर्व के रूप में मनाने की अपील की। इसी क्रम में डॉ. नीत विहारी लाल ने बताया कि लोकतंत्र में मतदान महत्वपूर्ण है। चुनाव होने पर अपने मताधिकार का प्रयोग अवश्य करें। मतदान लोकतंत्र की ਜੀਂਰ हੈ।