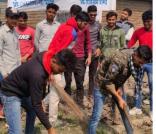

ने कहा कि वैज्ञानिक दृष्टिकोण से ही विज्ञान एवं तकनीक का विकास संभव है। शिविर में परिवहन विभाग एवं आईआरएससी की नोडल अधिकारी डॉ.निशा वर्मा, डॉ.अवतार दीक्षित तथा एनएसएस के कार्य म अधिकारी डॉ.शिवओम शर्मा ने कार्यशाला आयोजित कर ऑनलाइन सेफ ड्राइविंग का प्रशिक्षण दिया। इससे पूर्व शिविर स्थल पर सफाई, श्रमदान, रंगोली व सांस्कृतिक कार्यक्रम आयोजित किए गए। युवा शिविरार्थियों ने गांव में कई स्थानों पर वक्षारोपण कर हरियाली का संदेश भी दिया। इस दौरान कार्य म अधिकारी डॉ.वंदना रातौर डॉ नीलिमा सिंह डॉ हेमंत कुमार, डॉ.अब्दुल लतीफ, कोमल वैश्य, निकिता शर्मा आदि मौजुद रहे।

## श्रेष्ठशिविरार्थी चुने गए राजीव कुमार व हरप्रीत

अमर भारती

एनएसएस शिविर में वृक्षारोपण करते युवा छात्र छात्राएं।

एनएसएस शिविर के समापन दिवस पर मुख्य अतिथि को बैज लगाते कार्यक्रम अधिकारी व श्रमदान करती छात्राएं