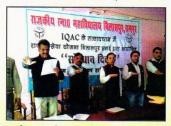

#### संविधान दिवस

दिनांक 26.11.2019 को राजकीय महाविद्यालय बिलासपुर में IQAC के तत्वावधान में ''संविधान दिवस'' बड़ी धूम–धाम से मनाया गया। कार्यक्रम का प्रारम्भ महाविद्यालय के प्राचार्य प्रोo (डॉ0) आर0पी0 यादव द्वारा माँ सरस्वती की प्रतिमा पर पुष्प अर्पित करके किया। प्रधानमंत्री श्री नरेन्द्र मोदी जी का संविधान दिवस पर सभी छात्र/छात्राओं को सीधा प्रसारण दिखाया गया। इस अवसर पर महाविद्यालय में पधारे अधिवक्ता श्री राजेश कुमार सैनी तथा श्री शिवकुमार गुप्ता ने भारतीय कानून व्यवस्था एवं संविधान के बारे में सभी छात्र/छात्राओं को जानकारी दी तथा अधिवक्ता श्री राजेश

शर्मा तथा अधिवक्ता ओमप्रकाश यादव ने भी सभी छात्र/छात्राओं को संविधान की जानकारी दी। महाविद्यालय के वरिष्ठ प्रो0 डॉ0 पी0के0 गर्ग तथा डॉ0 आई0वी0 महापात्र ने सभी छात्र/छात्राओं को एक जुट रहने तथा आपस में भेद–भाव न करते हुए प्रेम भाव से रहने को कहा एवं संविधान के बारे में अवगत कराया। इस अवसर पर महाविद्यालय में एक निबन्ध प्रतियोगिता का आयोजन भी किया गया तथा सेवा योजना पोर्टल पर फाईनल ईयर के सभी छात्र/छात्राओं का पंजीकरण कराया गया। कार्यक्रम के अन्त में महाविद्यालय प्राचार्य प्रो0 (डॉ0) आर0पी0 यादव ने सभी आगन्तुकों एवं समस्त छात्र/छात्राओं का हार्दिक आभार व्यक्त किया। इस अवसर पर महाविद्यालय का समस्त स्टॉफ उपस्थित रहा। कार्यक्रम का संचालन डॉ० शिवओम शर्मा ने किया एवं धन्यवाद ज्ञापित कार्यक्रम समन्वयक डॉ0 निशा वर्मा ने किया।