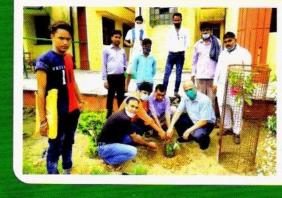

ने कहा कि वैज्ञानिक दृष्टिकोण से ही विज्ञान एवं तकनीक का विकास संभव है। शिविर में परिवहन विभाग एवं आईआरएससी की नोडल अधिकारी डॉ.निशा वर्मा, डॉ.अवतार दीक्षित तथा एनएसएस के कार्य म अधिकारी डॉ.शिवओम शर्मा ने कार्यशाला आयोजित कर ऑनलाइन सेफ ड्राइविंग का प्रशिक्षण दिया। इससे पूर्व शिविर स्थल पर सफाई, श्रमदान, रंगोली व सांस्कृतिक कार्यक्रम आयोजित किए गए। युवा शिविरार्थियों ने गांव में कई स्थानों पर वक्षारोपण कर हरियाली का संदेश भी दिया। इस दौरान कार्य म अधिकारी डॉ.वंदना रातौर डॉ नीलिमा सिंह डॉ हेमंत कुमार, डॉ.अब्दुल लतीफ, कोमल वैश्य, निकिता शर्मा आदि मौजुद रहे।

## श्रेष्ठशिविरार्थी चुने गए राजीव कुमार व हरप्रीत

अमर भारती

एनएसएस शिविर में वृक्षारोपण करते युवा छात्र छात्राएं।

एनएसएस शिविर के समापन दिवस पर मुख्य अतिथि को बैज लगाते कार्यक्रम अधिकारी व श्रमदान करती छात्राएं