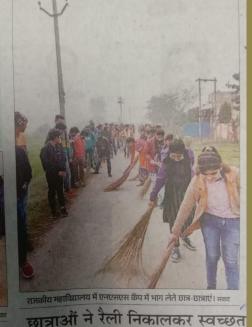

## ग्रामीणों को मतदान के लिए किया जागरूक

जागरण संवाददाता, बिलासपुर प्राथमिक विद्यालय ग्राम पंजाबनगर एवं मुल्लाखेड़ा में राजकीय स्नातकोत्तर महाविद्यालय के तत्वाधान में चल रहे राष्टीय सेवा योजना के सात दिवसीय शिविर के पांचवे दिन शुक्रवार को सबसे पहले छात्र-छात्राओं द्वारा साफ-सफाई की गई। इसके बाद में सरस्वती वंदना हुई। आंबेडकर टोली एवं इंदिरा गाँधी टोली ने शिविर स्थल पर रंगोली बनाई। इसके बाद गांव पंजाबनगर में मतदाता जागरूकता निकालकर ग्रामीणों को रैली मतदान के प्रति जागरूक किया। साथ ही सरदार भगत सिंह टोली लक्ष्मी बाई टोली ने गांव में श्रमदान कर साफ सफाई की। इस दौरान शिविर स्थल में गोष्ठी हुई। इसमें एसबीआई कृषि शाखा के मैनेजर दीनदयाल ने डिजिटल परामर्श, बैंक के नियम, लोन के बारे में जानकारी दी। शिक्षक उमेश राठौर ने मतदाता जागरूकता के नियम बताए, वोट के महत्व पर

गांव पंजाबनगर में शुक्रवार को जागरूकता रैली निकालते छात्र–छात्राएं 👁 जागरण

प्रकाश दाला। डॉ.अवतार दीक्षित ने मतदान दिवस को राष्ट्रीय पर्व के रूप में मनाने की अपील की। इसी क्रम में डॉ. नीत विहारी लाल ने बताया कि लोकतंत्र में मतदान महत्वपूर्ण है। चुनाव होने पर अपने मताधिकार का प्रयोग अवश्य करें। मतदान लोकतंत्र की ਜੀਂਰ हੈ।