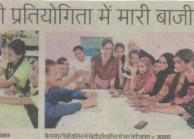

### तीसरे दिन हुई नारा लेखन प्रतियोगिता

अमर भारती संवाददाता, बिलासपुरः बुधवार सवेरे क्षेत्र के राजकीय स्नातकोत्तर महाविद्यालय की राष्ट्रीय सेवा योजना इकाई से जुड़े छात्र छात्राओं ने पंजाबनगर गांव के सरकारी स्कूल में लगे अपने शिविर में साफ सफाई से दिन की शुरुआत की। वंदना के पश्चात छात्र-छात्राओं की टोलियां बनाई गईं, जिन्होंने गांव की दीवारों पर विभिन्न विषयों पर जागरूकता फैलाने वाले नारे लिखे। शिविर स्थल पर राष्ट्रीय सडक सुरक्षा विषय पर आयोजित प्रश्नोत्तरी प्रतियोगिता के छात्र वर्ग में राजू यादव व छात्रा वर्ग में हरप्रीत कौर ने प्रथम स्थान प्राप्त किया। दोपहर में सांस्कृतिक कार्यक्रम प्रतियोगिता हुई। इसमें वैशाली शर्मा व आकाश यादव ने पहले स्थान जीते। दोनों प्रतियोगिताओं के अन्य स्थान भी घोषित किए गए। निर्णायक मंडल में प्रो. आईबी महापात्रा, डॉ. अब्दुल लतीफ एवं दिव्यांशु कुमार सिंह शामिल रहे। कार्यक्रम अधिकारियों डॉ. शिवओम शर्मा व डॉ. वंदना राठौर ने शिविर का निर्देशन किया। महाविद्यालय के अन्य प्राध्यापक, कैम्प स्कूल के शिक्षक तथा ग्रामीण भी मौजुद रहे।