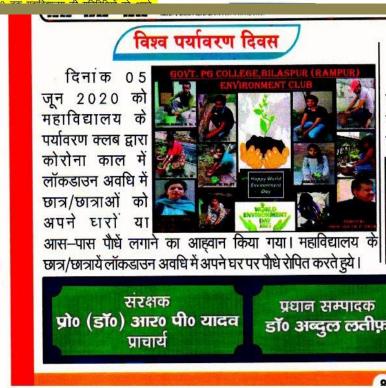

ोक, रात की रानी, चाँवनी, एवं सिलीपिंग हेवीसकस आदि पौधे रोपित किये गये। वृक्षारोपण कार्यक्रम के अन्तर्गत महाविद्यालय के प्राचार्य प्रो0 (डॉ0) आर0 पी0 यादव ने छात्र/छात्राओं एवं प्राध्यापकों

महाविद्यालय के सभी छात्र/छात्राओं, प्रध्यापकों, शिक्षणेत्तर कर्मचारियों ने पर्यावरण, पेड़--पौधों के रोपण, उनके संरक्षण वन्य जीवों एवं पशु--पक्षियों के साथ--साथ अपने आस--पास स्वच्छता रखने की शपथ ली। इस अवसर पर महाविद्यालय के प्राचार्य प्रो0 (डॉ0) आर0 पी0 यावव ने छात्र/छात्राओं को सम्बोधित करते हुये कहा – आज पर्यावरण की समस्या विश्व के समक्ष सबसे बड़ी चुनौती बनकर उमरी है। इसके लिए अंधाधुंध विकास, वनों की कटाई, मानव की प्रकृति के प्रति उपेक्षा की मावना जिम्मेदार है। पर्यावरण प्रभारी डॉ0 निशा वर्मा ने विश्व में बढ रहे औद्योगीकरण की वजह से ग्रीन हाउस गैस की मात्रा एवं नदियों के प्रवूषण पर चिन्ता व्यक्त की।





#### Certified ISO : 9001:2015 ISO

#### प्राचार्य की कलम से...



राजकीय स्नातकोत्तर महाविद्यालय, बिलासपुर (रामपूर) में भारतीय स्वाधीनता के 74 वे पावन पर्व पर प्राचार्य (प्रा०े)डां०आर०पी० यादव जी द्वारा ध्वजारोहण किया गया और राष्ट्रगान प्रस्तूत किया गया। महाविद्यालय परिसर में उपस्थित प्राध्यापकों, कर्मचारियो,छात्र–छात्राओं के साथ सामाजिक दुरी का पालन करते हुए कार्यक्रम आयोजित किया गया। इस अवसर पर महाविद्यालय के समारोहक डॉ० अब्दुल लतीफ द्वारा निदेशक, उच्च शिक्षा उत्तर प्रदेश प्रयागराज के संदेश का वाचन किया गया।इस अवसर पर बोलते हुए महाविद्यालय के प्राचार्य प्रो०,(डॉ०) आर० पी० यादव जी ने कहा कि आज देश को आजाद हुए 7 4 वर्ष हो गए लेकिन आज भी

हमारे देश मे सदूर ग्रामीण अंचलों में मूलभूत सुविधाओं का अभाव है। सरकार विकास के लिये पर्याप्त धन दे रही है, लेकिन व्यवस्था की खामी के कारण वह धन वहाँ