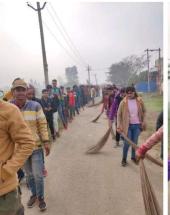

राजकीय स्नातकोत्तर महाविद्यालय की राष्ट्रीय सेवा योजना इकाई द्वारा क्षेत्र के पंजाबनगर गांव में चल रहे सात दिवसीय शिविर के पांचवें दिन शुक्रवार को सवेरे साफ सफाई व वंदना सत्र के पश्चात छात्र छात्राओं की तीन टोलियां बनाई गईं। एक टोली ने रंगोलियां सजाईं, दूसरी ने श्रमदान किया, जबकि तीसरी टोली ने गांव में मतदाता सर्वेक्षण करते हुए आंकड़ें एकत्र किए और ग्रामीणों को मतदान के प्रति जागरूक भी किया। दोपहर में शिविर स्थल पर आए एसबीआई एडीबी के बांच मैनेजर दीनदयाल ने शिविरार्थियों को बैंकिंग व उपभोक्ताओं के लाभ बताए। कई पुरस्कार प्राप्त क्षेत्र के वरिष्ठ प्राथमिक

### तीसरे दिन हुई नारा लेखन प्रतियोगिता

अमर भारती संवाददाता, बिलासपुरः बुधवार सवेरे क्षेत्र के राजकीय स्नातकोत्तर महाविद्यालय की राष्ट्रीय सेवा योजना इकाई से जुड़े छात्र छात्राओं ने पंजाबनगर गांव के सरकारी स्कूल में लगे अपने शिविर में साफ सफाई से दिन की शुरुआत की। वंदना के पश्चात छात्र-छात्राओं की टोलियां बनाई गईं, जिन्होंने गांव की दीवारों पर विभिन्न विषयों पर जागरूकता फैलाने वाले नारे लिखे। शिविर स्थल पर राष्ट्रीय सडक सुरक्षा विषय पर आयोजित प्रश्नोत्तरी प्रतियोगिता के छात्र वर्ग में राजू यादव व छात्रा वर्ग में हरप्रीत कौर ने प्रथम स्थान प्राप्त किया। दोपहर में सांस्कृतिक कार्यक्रम प्रतियोगिता हुई। इसमें वैशाली शर्मा व आकाश यादव ने पहले स्थान जीते। दोनों प्रतियोगिताओं के अन्य स्थान भी घोषित किए गए। निर्णायक मंडल में प्रो. आईबी महापात्रा, डॉ. अब्दुल लतीफ एवं दिव्यांशु कुमार सिंह शामिल रहे। कार्यक्रम अधिकारियों डॉ. शिवओम शर्मा व डॉ. वंदना राठौर ने शिविर का निर्देशन किया। महाविद्यालय के अन्य प्राध्यापक, कैम्प स्कूल के शिक्षक तथा ग्रामीण भी मौजुद रहे।

# ग्रामीणों को

स्वच्छता के प्रति जागरूक किया

बिलासपुर। राजकीय महाविद्यालय के छात्र-छात्राओं ने सोमवार को राष्ट्रीय सेवा योजना के तहत रैली निकालकर ग्रामीणों को स्वच्छता के प्रति जागरूक किया। गोष्ठी में छात्राओं को यातायात के नियमों की जानकारी दी गई।

एनएसएस के बैनर तले तमाम छात्र-छात्राएं सोमवार को कार्यक्रम अधिकारी डॉ. शिवओम शर्मा के नेतत्व में महाविद्यालय में एकत्र ए। प्राचार्य डॉ. आर पी सिंह यादव हरी झंडी दिखाकर रैली को रवाना किया। रैली कुआंखेड़ा गांव में घूमी। इसमें शामिल सभी विद्यार्थियों ने ोणों को स्वच्छता अभियान के प्रति जागरूक किया।