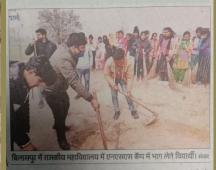

ने कहा कि वैज्ञानिक दृष्टिकोण से ही विज्ञान एवं तकनीक का विकास संभव है। शिविर में परिवहन विभाग एवं आईआरएससी की नोडल अधिकारी डॉ.निशा वर्मा, डॉ.अवतार दीक्षित तथा एनएसएस के कार्य म अधिकारी डॉ.शिवओम शर्मा ने कार्यशाला आयोजित कर ऑनलाइन सेफ ड्राइविंग का प्रशिक्षण दिया। इससे पूर्व शिविर स्थल पर सफाई, श्रमदान, रंगोली व सांस्कृतिक कार्यक्रम आयोजित किए गए। युवा शिविरार्थियों ने गांव में कई स्थानों पर वक्षारोपण कर हरियाली का संदेश भी दिया। इस दौरान कार्य म अधिकारी डॉ.वंदना रातौर डॉ नीलिमा सिंह डॉ हेमंत कुमार, डॉ.अब्दुल लतीफ, कोमल वैश्य, निकिता शर्मा आदि मौजुद रहे।

## श्रेष्ठशिविरार्थी चुने गए राजीव कुमार व हरप्रीत

अमर भारती

एनएसएस शिविर में वृक्षारोपण करते युवा छात्र छात्राएं।

एनएसएस शिविर के समापन दिवस पर मुख्य अतिथि को बैज लगाते कार्यक्रम अधिकारी व श्रमदान करती छात्राएं