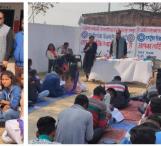

## **Special Days Celebrate**

संविधान दिवस

07-12-2019

संविधान की 70 वीं वर्षमाँह के राख्यवापी जामसनता ऋषिभान के अन्तर्यत संविधान की घस्ताला के निहित अख्दों के निहिलार्थ पर हिन्दी विभाग द्वारा एस व्यारवान झायोजित किया गया।

हिन्दी विभाग हारा अम्मोजित व्याख्यान मेखला

त्रे बीलते हुने मांध इन्दूभूमण मधया ने उहा मि हमारा देश 15 अगस्त स्तन् भवन को आज़ाद हुमा ओर हमारे देश का सेविलान २६ जनवरी 1956 डो लोगू हुमा 1 आरतीम सेविलान की प्रस्तावन में सम्भुमा लोस् सेव्रिय गयराज्य स्वाज वाद, धर्व जिरवे हा प्रवे प्रथ निर्देशन कादी सारद वाणित है।

आर्म में का संसालन हिनी विमार डे छागरी डीठ अब्दुल लतीमा ने लिमा । कार्ममें डीं जीलेगा हि डींठ हेमत खुमार डी. शिवभोत नाही, डा. दिम्प्रीय डगार, डींठ करता यादेर स्तीरित मराविष्तालम डे इन्डा इन्डाई डपरिक रहे ।