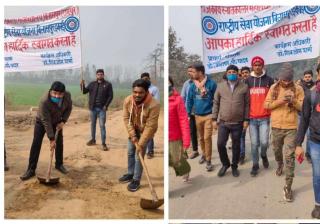

ने कहा कि वैज्ञानिक दृष्टिकोण से ही विज्ञान एवं तकनीक का विकास संभव है। शिविर में परिवहन विभाग एवं आईआरएससी की नोडल अधिकारी डॉ.निशा वर्मा, डॉ.अवतार दीक्षित तथा एनएसएस के कार्य म अधिकारी डॉ.शिवओम शर्मा ने कार्यशाला आयोजित कर ऑनलाइन सेफ ड्राइविंग का प्रशिक्षण दिया। इससे पूर्व शिविर स्थल पर सफाई, श्रमदान, रंगोली व सांस्कृतिक कार्यक्रम आयोजित किए गए। युवा शिविरार्थियों ने गांव में कई स्थानों पर वक्षारोपण कर हरियाली का संदेश भी दिया। इस दौरान कार्य म अधिकारी डॉ.वंदना रातौर डॉ नीलिमा सिंह डॉ हेमंत कुमार, डॉ.अब्दुल लतीफ, कोमल वैश्य, निकिता शर्मा आदि मौजुद रहे।

## श्रेष्ठशिविरार्थी चुने गए राजीव कुमार व हरप्रीत

अमर भारती

एनएसएस शिविर में वृक्षारोपण करते युवा छात्र छात्राएं।

एनएसएस शिविर के समापन दिवस पर मुख्य अतिथि को बैज लगाते कार्यक्रम अधिकारी व श्रमदान करती छात्राएं