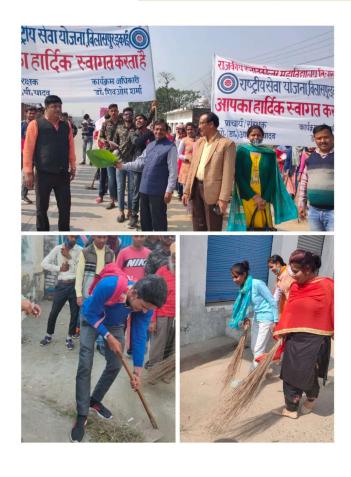

## **Special Camp**

आपका हार्टिक स्वागत करता ह

हेक स्वागत करता है

अपिया (गाप्त्यः) कार्यक्रम अधिकारी ग्रेग्वॅंग्रेगर,पंढयादव डॉ॰ शिवओम शर्मा

Survay and and a survey of the survey of the

1

भापका हार्दिक स्वागत करता है गरार्थ (संरक्षक तर्हो, अवओम शर्म

### तीसरे दिन हुई नारा लेखन प्रतियोगिता

अमर भारती संवाददाता, बिलासपुरः बुधवार सवेरे क्षेत्र के राजकीय स्नातकोत्तर महाविद्यालय की राष्ट्रीय सेवा योजना इकाई से जुड़े छात्र छात्राओं ने पंजाबनगर गांव के सरकारी स्कूल में लगे अपने शिविर में साफ सफाई से दिन की शुरुआत की। वंदना के पश्चात छात्र-छात्राओं की टोलियां बनाई गईं, जिन्होंने गांव की दीवारों पर विभिन्न विषयों पर जागरूकता फैलाने वाले नारे लिखे। शिविर स्थल पर राष्ट्रीय सडक सुरक्षा विषय पर आयोजित प्रश्नोत्तरी प्रतियोगिता के छात्र वर्ग में राजू यादव व छात्रा वर्ग में हरप्रीत कौर ने प्रथम स्थान प्राप्त किया। दोपहर में सांस्कृतिक कार्यक्रम प्रतियोगिता हुई। इसमें वैशाली शर्मा व आकाश यादव ने पहले स्थान जीते। दोनों प्रतियोगिताओं के अन्य स्थान भी घोषित किए गए। निर्णायक मंडल में प्रो. आईबी महापात्रा, डॉ. अब्दुल लतीफ एवं दिव्यांशु कुमार सिंह शामिल रहे। कार्यक्रम अधिकारियों डॉ. शिवओम शर्मा व डॉ. वंदना राठौर ने शिविर का निर्देशन किया। महाविद्यालय के अन्य प्राध्यापक, कैम्प स्कूल के शिक्षक तथा ग्रामीण भी मौजुद रहे।

ने कहा कि वैज्ञानिक दृष्टिकोण से ही विज्ञान एवं तकनीक का विकास संभव है। शिविर में परिवहन विभाग एवं आईआरएससी की नोडल अधिकारी डॉ.निशा वर्मा, डॉ.अवतार दीक्षित तथा एनएसएस के कार्य म अधिकारी डॉ.शिवओम शर्मा ने कार्यशाला आयोजित कर ऑनलाइन सेफ ड्राइविंग का प्रशिक्षण दिया। इससे पूर्व शिविर स्थल पर सफाई, श्रमदान, रंगोली व सांस्कृतिक कार्यक्रम आयोजित किए गए। युवा शिविरार्थियों ने गांव में कई स्थानों पर वक्षारोपण कर हरियाली का संदेश भी दिया। इस दौरान कार्य म अधिकारी डॉ.वंदना रातौर डॉ नीलिमा सिंह डॉ हेमंत कुमार, डॉ.अब्दुल लतीफ, कोमल वैश्य, निकिता शर्मा आदि मौजुद रहे।