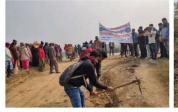

केता में

प्रेस-विज्ञप्ति

मम्पादक महोदय अग्रद आला, द्विद जागाला हिन्द्रस्तात पार्वलेन रूप विलामपुट

आज दिनांक 04.02.2021 को राजकीय महाविद्यालय, बिलासपुर (रामपुर) की राष्ट्रीय संवा योजना का छात्र एवं छात्रा इकाई का संयुक्त रूप से तुतीय एक दिवसीय सामान्य शिविर प्रायमिक विद्यालय ग्राम पंजाब नगर, बिलासपुर में सम्पन्न हुआ। जिसके अन्तर्गत ग्राम पंजाब नगर एवं ग्राम मुल्लाखेडा में विश्व कैसर दियस के अवसर पर एक रैली का आयोजन किया गया जिसमें कैंसर के प्रति जागरूक किया गया। तदपश्चात प्राथमिक विद्यालय पंजाब नगर में पुनः छात्र/छात्राओं को कर, चौरी-चौरौं शताब्दी वर्ष एवं विश्व कैंसर दिवस के अवसर पर एक संगोधी का आयोजन गया। जिसमें मुख्य वक्ता के रूप में बोलते हुए डॉ० नीत बिहारी लाल ने बोलते हुए कहा कि चौरी-चौरी की घटना को इतिहास के पन्नों में जो ख्यान मिलना चाहिए था वह आज तक नहीं मिल सक घटना से ही भारतीय राष्ट्रीय आन्दोलन में अपनी महत्वपूर्ण भूमिका निमा रही, मारतीय राष्ट्रीय काग्रेस में नरम दल एवं गरम दल का उदय हुआ। इस मौके पर महिला इकाई की कार्यक्रम अधिकारी डॉठ वन्द्रना राठौर ने छात्र / छात्रओं को कैंसर से वचाने के उपायों में दैनिक दिनवर्या की महत्वपूर्ण भूमिक क महत्व पर चर्चा की। उक्त अवसर पर बोलते हुए कार्यक्रम अधिकारी डींo शिवओम शर्मा ने बोलते हुए वीरी-चौरा काण्ड में शहीदों के विषय पर प्रकाश डाला।

इस संगोध्डी में डॉo आईoवीo महापात्र, डॉo अब्दुल लतीफ, डॉo हेमन्त कुमार डांध दिव्यासु कुमार सिंह आदि ने अपने दिचार व्यक्त किये। कार्यक्रम का संचालन डॉंध शिवओन शर्मो द्वारा

> Fn प्राचार्य राजकीय महाविद्यालय बिलासपुर-रामपुर।

दिनांक: 04 02 2021