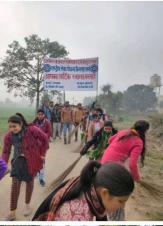

## ग्रामीणों को मतदान के लिए किया जागरूक

जागरण संवाददाता, बिलासपुर प्राथमिक विद्यालय ग्राम पंजाबनगर एवं मुल्लाखेड़ा में राजकीय स्नातकोत्तर महाविद्यालय के तत्वाधान में चल रहे राष्टीय सेवा योजना के सात दिवसीय शिविर के पांचवे दिन शुक्रवार को सबसे पहले छात्र-छात्राओं द्वारा साफ-सफाई की गई। इसके बाद में सरस्वती वंदना हुई। आंबेडकर टोली एवं इंदिरा गाँधी टोली ने शिविर स्थल पर रंगोली बनाई। इसके बाद गांव पंजाबनगर में मतदाता जागरूकता निकालकर ग्रामीणों को रैली मतदान के प्रति जागरूक किया। साथ ही सरदार भगत सिंह टोली लक्ष्मी बाई टोली ने गांव में श्रमदान कर साफ सफाई की। इस दौरान शिविर स्थल में गोष्ठी हुई। इसमें एसबीआई कृषि शाखा के मैनेजर दीनदयाल ने डिजिटल परामर्श, बैंक के नियम, लोन के बारे में जानकारी दी। शिक्षक उमेश राठौर ने मतदाता जागरूकता के नियम बताए, वोट के महत्व पर

गांव पंजाबनगर में शुक्रवार को जागरूकता रैली निकालते छात्र–छात्राएं 👁 जागरण

प्रकाश दाला। डॉ.अवतार दीक्षित ने मतदान दिवस को राष्ट्रीय पर्व के रूप में मनाने की अपील की। इसी क्रम में डॉ. नीत विहारी लाल ने बताया कि लोकतंत्र में मतदान महत्वपूर्ण है। चुनाव होने पर अपने मताधिकार का प्रयोग अवश्य करें। मतदान लोकतंत्र की ਜੀਂਰ हੈ।

कार्यक्रम अधिकारी डॉ.शिवओम शर्मा ने शिविरार्थियों से अधिक से

अधिक मतदान करने की अपील की। इस अवसर पर प्रोफेसर इंदु भूषण महापात्र, डॉ. नीलिमा सिंह, डाँ. निशा वर्मा, डॉ वंदना राठौर, डॉ.अब्दुल लतीफ, डॉ. हेमंत कुमार, डॉ. नीत बिहारी लाल, डॉ. अवतार दीक्षित, डॉ. दिव्यांशु कुमार सिंह, कोमल वैश्य, निकिता शर्मा मौजुद रहे। कार्यक्रम का संचालन कार्यक्रम अधिकारी हॉ. शिवओम शर्मा ने किया।