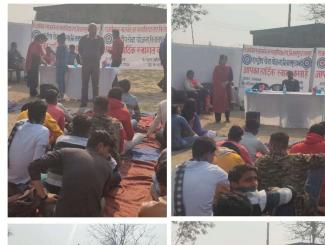

## ग्रामीणों को मतदान के लिए किया जागरूक

जागरण संवाददाता, बिलासपुर प्राथमिक विद्यालय ग्राम पंजाबनगर एवं मुल्लाखेड़ा में राजकीय स्नातकोत्तर महाविद्यालय के तत्वाधान में चल रहे राष्टीय सेवा योजना के सात दिवसीय शिविर के पांचवे दिन शुक्रवार को सबसे पहले छात्र-छात्राओं द्वारा साफ-सफाई की गई। इसके बाद में सरस्वती वंदना हुई। आंबेडकर टोली एवं इंदिरा गाँधी टोली ने शिविर स्थल पर रंगोली बनाई। इसके बाद गांव पंजाबनगर में मतदाता जागरूकता निकालकर ग्रामीणों को रैली मतदान के प्रति जागरूक किया। साथ ही सरदार भगत सिंह टोली लक्ष्मी बाई टोली ने गांव में श्रमदान कर साफ सफाई की। इस दौरान शिविर स्थल में गोष्ठी हुई। इसमें एसबीआई कृषि शाखा के मैनेजर दीनदयाल ने डिजिटल परामर्श, बैंक के नियम, लोन के बारे में जानकारी दी। शिक्षक उमेश राठौर ने मतदाता जागरूकता के नियम बताए, वोट के महत्व पर

गांव पंजाबनगर में शुक्रवार को जागरूकता रैली निकालते छात्र–छात्राएं 👁 जागरण

प्रकाश दाला। डॉ.अवतार दीक्षित ने मतदान दिवस को राष्ट्रीय पर्व के रूप में मनाने की अपील की। इसी क्रम में डॉ. नीत विहारी लाल ने बताया कि लोकतंत्र में मतदान महत्वपूर्ण है। चुनाव होने पर अपने मताधिकार का प्रयोग अवश्य करें। मतदान लोकतंत्र की ਜੀਂਰ हੈ।

कार्यक्रम अधिकारी डॉ.शिवओम शर्मा ने शिविरार्थियों से अधिक से

अधिक मतदान करने की अपील की। इस अवसर पर प्रोफेसर इंदु भूषण महापात्र, डॉ. नीलिमा सिंह, डाँ. निशा वर्मा, डॉ वंदना राठौर, डॉ.अब्दुल लतीफ, डॉ. हेमंत कुमार, डॉ. नीत बिहारी लाल, डॉ. अवतार दीक्षित, डॉ. दिव्यांशु कुमार सिंह, कोमल वैश्य, निकिता शर्मा मौजुद रहे। कार्यक्रम का संचालन कार्यक्रम अधिकारी हॉ. शिवओम शर्मा ने किया।