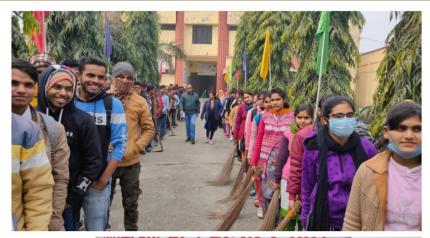

## ग्रामीणों को मतदान के लिए किया जागरूक

जागरण संवाददाता, बिलासपुर प्राथमिक विद्यालय ग्राम पंजाबनगर एवं मुल्लाखेड़ा में राजकीय स्नातकोत्तर महाविद्यालय के तत्वाधान में चल रहे राष्टीय सेवा योजना के सात दिवसीय शिविर के पांचवे दिन शुक्रवार को सबसे पहले छात्र-छात्राओं द्वारा साफ-सफाई की गई। इसके बाद में सरस्वती वंदना हुई। आंबेडकर टोली एवं इंदिरा गाँधी टोली ने शिविर स्थल पर रंगोली बनाई। इसके बाद गांव पंजाबनगर में मतदाता जागरूकता निकालकर ग्रामीणों को रैली मतदान के प्रति जागरूक किया। साथ ही सरदार भगत सिंह टोली लक्ष्मी बाई टोली ने गांव में श्रमदान कर साफ सफाई की। इस दौरान शिविर स्थल में गोष्ठी हुई। इसमें एसबीआई कृषि शाखा के मैनेजर दीनदयाल ने डिजिटल परामर्श, बैंक के नियम, लोन के बारे में जानकारी दी। शिक्षक उमेश राठौर ने मतदाता जागरूकता के नियम बताए, वोट के महत्व पर

गांव पंजाबनगर में शुक्रवार को जागरूकता रैली निकालते छात्र–छात्राएं 👁 जागरण

प्रकाश दाला। डॉ.अवतार दीक्षित ने मतदान दिवस को राष्ट्रीय पर्व के रूप में मनाने की अपील की। इसी क्रम में डॉ. नीत विहारी लाल ने बताया कि लोकतंत्र में मतदान महत्वपूर्ण है। चुनाव होने पर अपने मताधिकार का प्रयोग अवश्य करें। मतदान लोकतंत्र की ਜੀਂਰ हੈ।

#### डिग्री कॉलेज के छात्रों ने किया मतदाता सर्वेक्षण अमर भारती संवाददाता राष्ट्रीय सेवा योजना शिविर के पांचवें दिन भी विभिन्न गतिविधियां व कार्यक्रम आयोजित

बिलासपरः राष्ट्रीय सेवा योजना शिविर के पांचवें दिन पंजाबनगर गांव में डिग्री कॉलेज के खत्रों दारा मतदाता सर्वेक्षण किया गया। शिविर में विभिन्न गतिविधियां व कार्यक्रम भी आयोजित किए गए।

राजकीय स्नातकोत्तर महाविद्यालय की राष्ट्रीय सेवा योजना इकाई द्वारा क्षेत्र के पंजाबनगर गांव में चल रहे सात दिवसीय शिविर के पांचवें दिन शुक्रवार को सवेरे साफ सफाई व वंदना सत्र के पश्चात छात्र छात्राओं की तीन टोलियां बनाई गईं। एक टोली ने रंगोलियां सजाईं, दूसरी ने श्रमदान किया, जबकि तीसरी टोली ने गांव में मतदाता सर्वेक्षण करते हुए आंकड़ें एकत्र किए और ग्रामीणों को मतदान के प्रति जागरूक भी किया। दोपहर में शिविर स्थल पर आए एसबीआई एडीबी के बांच मैनेजर दीनदयाल ने शिविरार्थियों को बैंकिंग व उपभोक्ताओं के लाभ बताए। कई पुरस्कार प्राप्त क्षेत्र के वरिष्ठ प्राथमिक