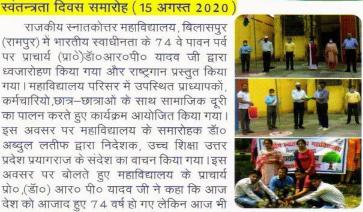

। वृक्षारोपण कार्यक्रम के अन्तर्गत महाविद्यालय के प्राचार्य प्रो0 (डॉ0) आर0 पी0 यादव ने छात्र/छात्राओं एवं प्राध्यापकों

महाविद्यालय के सभी छात्र/छात्राओं, प्रध्यापकों, शिक्षणेत्तर कर्मचारियों ने पर्यावरण, पेड़--पौधों के रोपण, उनके संरक्षण वन्य जीवों एवं पशु--पक्षियों के साथ--साथ अपने आस--पास स्वच्छता रखने की शपथ ली। इस अवसर पर महाविद्यालय के प्राचार्य प्रो0 (डॉ0) आर0 पी0 यावव ने छात्र/छात्राओं को सम्बोधित करते हुये कहा – आज पर्यावरण की समस्या विश्व के समक्ष सबसे बड़ी चुनौती बनकर उमरी है। इसके लिए अंधाधुंध विकास, वनों की कटाई, मानव की प्रकृति के प्रति उपेक्षा की मावना जिम्मेदार है। पर्यावरण प्रभारी डॉ0 निशा वर्मा ने विश्व में बढ रहे औद्योगीकरण की वजह से ग्रीन हाउस गैस की मात्रा एवं नदियों के प्रवूषण पर चिन्ता व्यक्त की।





#### Certified ISO : 9001:2015 ISO

#### प्राचार्य की कलम से...



राजकीय स्नातकोत्तर महाविद्यालय, बिलासपुर (रामपूर) में भारतीय स्वाधीनता के 74 वे पावन पर्व पर प्राचार्य (प्रा०े)डां०आर०पी० यादव जी द्वारा ध्वजारोहण किया गया और राष्ट्रगान प्रस्तूत किया गया। महाविद्यालय परिसर में उपस्थित प्राध्यापकों, कर्मचारियो,छात्र–छात्राओं के साथ सामाजिक दुरी का पालन करते हुए कार्यक्रम आयोजित किया गया। इस अवसर पर महाविद्यालय के समारोहक डॉ० अब्दुल लतीफ द्वारा निदेशक, उच्च शिक्षा उत्तर प्रदेश प्रयागराज के संदेश का वाचन किया गया।इस अवसर पर बोलते हुए महाविद्यालय के प्राचार्य प्रो०,(डॉ०) आर० पी० यादव जी ने कहा कि आज देश को आजाद हुए 7 4 वर्ष हो गए लेकिन आज भी

हमारे देश मे सदूर ग्रामीण अंचलों में मूलभूत सुविधाओं का अभाव है। सरकार विकास के लिये पर्याप्त धन दे रही है, लेकिन व्यवस्था की खामी के कारण वह धन वहाँ तक नही पहुँच रहा है। इस कमी को दूर करने की आवश्यकता है। साथ ही उन्हो