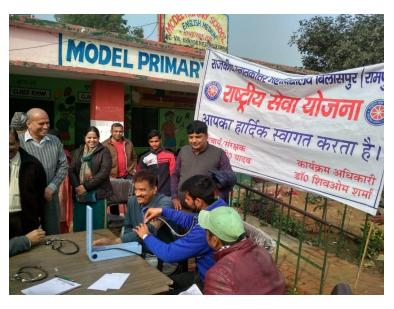

# राष्ट्रीय सेवा योजना सात दिवसीय विशेष शिविर

दिनां क 23-29 जनवरी 2020 को राजकीय स्नातकोत्तर महाविद्यालय की राष्ट्रीय सेवा योजना ईकाई द्वारा सात दिवसीय विशेष शिविर का आयोजन ग्राम खौदलपुर में आयोजित किया गया। महाविद्यालय के प्राचार्य

प्रो० (डॉ.) आर. पी. यादव जी इसका उद्घाटन किया और अपने सम्बोधन में उन्होंने कहा कि छात्र/छात्राओं को जीवन में अनुशासित और सेवाभाव से कार्य करना चाहिए। उन्होंने छात्र—छात्राओं को सौहार्द एवं कौमी एकता दिवस के बारे में जागरूक किया। कार्यक्रम में श्री गुरुनानक इंटर कालेज के प्रधानाचार्य हरीश चंद्र ने छात्र—छात्राओं को कौमी एकता दिवस के बारे में जानकारी दी। विशेष शिविर के प्रथम दिन छात्र—छात्राओं द्वारा श्रमदान किया गया। इससे पहले मुख्य अतिथि एवं अतिथियों ने दीप प्रज्ज्वित कर कार्यक्रम का शुभारम्भ किया। छात्र—छात्राओं ने विभिन्न सांस्कृतिक कार्यक्रम प्रस्तुत किए। मुख्य अतिथि ने छात्र—छात्राओं को बेज एवं सेवायोजना से सम्बन्धित पुस्तिकाएं भेंट की। राष्ट्रीय सेवा योजना के कार्यक्रम प्रभारी डॉ. शिवओम शर्मा ने शिविर के नियम एवं अनुशासन के बारे में प्रकाश डाला एवं सभी अतिथियों का आभार व्यक्त किया। इस अवसर पर महाविद्यालय का समस्त स्टॉफ उपस्थित रहा।