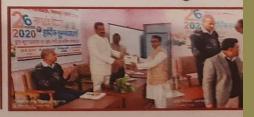

एनएसएस शिविर के समापन दिवस पर मुख्य अतिथि को बैज लगाते कार्यक्रम अधिकारी व श्रमदान करतीं छात्राएं

अमर भारती

अमर भारती संवाददाता

वितासपुरः क्षेत्र के पंजाबनगर गांव के प्राथमिक विद्यालय में चल रहे डिग्री कॉलेज के सात दिवसीय एनएसएस शिविर का रविवार को समापन हो गया। इसमें राजीव व हरप्रीत को श्रेष्ठ शिविरार्थी चुना गया। आखिरी दिन सबने अपने शिविर के अनुभवों को भी साझा किया।

राजकीय स्नातकोत्तर महाविद्यालय

की राष्ट्रीय सेवा योजना इकाई का सात दिवसीय शिविर रिववार को सातवें दिन सम्पन्न हुआ। इसमें हुए समापन कार्य' म में छात्र वर्ग में राजीव कुमार व छात्रा वर्ग में हरप्रीत कौर को श्रेष्ठ शिविरार्थी चुना गया। कार्य' म के मुख्य अतिथि कॉलेज के प्राचार्य प्रो.आरपी यादव ने सभी शिविरार्थियों से कहा कि वह शिविर के अनुभवों से आम जीवन को भी लाभान्वित करें तथा सेवा की भावना बनाए रखें। इस दौरान शिविर में मौजूद प्राध्यापकों से लेकर छात्र-छात्राओं ने अपने अनुभवों को साझा किया। इससे पूर्व सवेरे साफ-सफाई व वंदना से शिविर का प्रारम्भ किया गया। इसके बाद रंगोलियां बनाई गईं और श्रमदान भी किया गया। छात्र-छात्राओं ने शिविर में विविध रोचक व सांस्कृतिक कार्य म प्रस्तुत कर अपनी प्रतिभा को उजागर किया। आयोजित विचार गोष्ठी में डॉ.नीत बिहारी लाल, प्रो.इंद्भूषण

# श्रेष्ठशिविरार्थी चुने गए राजीव कुमार व हरप्रीत

एनएसएस शिविर के समापन दिवस पर मुख्य अतिथि को बैज लगाते कार्यक्रम अधिकारी व श्रमदान करतीं छात्राएं

अमर भारती

अमर भारती संवाददाता

विलासपुरः क्षेत्र के पंजाबनगर गांव के प्राथमिक विद्यालय में चल रहे डिग्री कॉलेज के सात दिवसीय एनएसएस शिविर का रविवार को समापन हो गया। इसमें राजीव व हरप्रीत को श्रेष्ठ शिविरार्थी चुना गया। आखिरी दिन सबने अपने शिविर के अनुभवों को भी साझा किया।

राजकीय स्नातकोत्तर महाविद्यालय

की राष्ट्रीय सेवा योजना इकाई का सात दिवसीय शिविर रविवार को सातवें दिन सम्पन्न हुआ। इसमें हुए समापन कार्य' म में छात्र वर्ग में राजीव कुमार व छात्रा वर्ग में हरप्रीत कौर को श्रेष्ठ शिविरार्थी चुना गया। कार्य' म के मुख्य अतिथि कॉलेज के प्राचार्य प्रो.आरपी यादव ने सभी शिविरार्थियों से कहा कि वह शिविर के अनुभवों से आम जीवन को भी लाभान्वित करें तथा सेवा की भावना बनाए रखें। इस दौरान शिविर में मौजूद प्राध्यापकों से लेकर छात्र-छात्राओं ने अपने अनुभवों को साझा किया। इससे पूर्व सवेरे साफ-सफाई व वंदना से शिविर का प्रारम्भ किया गया। इसके बाद रंगोलियां बनाई गईं और श्रमदान भी किया गया। छात्र-छात्राओं ने शिविर में विविध रोचक व सांस्कृतिक कार्यं म प्रस्तुत कर अपनी प्रतिभा को उजागर किया। आयोजित विचार गोष्ठी में डॉ.नीत बिहारी लाल, प्रो.इंद्भूषण