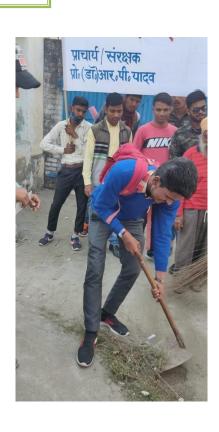

एनएसएस शिविर के समापन दिवस पर मुख्य अतिथि को बैज लगाते कार्यक्रम अधिकारी व श्रमदान करतीं छात्राएं

अमर भारती

अमर भारती संवाददाता

वितासपुरः क्षेत्र के पंजाबनगर गांव के प्राथमिक विद्यालय में चल रहे डिग्री कॉलेज के सात दिवसीय एनएसएस शिविर का रविवार को समापन हो गया। इसमें राजीव व हरप्रीत को श्रेष्ठ शिविरार्थी चुना गया। आखिरी दिन सबने अपने शिविर के अनुभवों को भी साझा किया।

# श्रेष्ठशिविरार्थी चुने गए राजीव कुमार व हरप्रीत

एनएसएस शिविर के समापन दिवस पर मुख्य अतिथि को बैज लगाते कार्यक्रम अधिकारी व श्रमदान करतीं छात्राएं

अमर भारती

अमर भारती संवाददाता

विलासपुरः क्षेत्र के पंजाबनगर गांव के प्राथमिक विद्यालय में चल रहे डिग्री कॉलेज के सात दिवसीय एनएसएस शिविर का रविवार को समापन हो गया। इसमें राजीव व हरप्रीत को श्रेष्ठ शिविरार्थी चुना गया। आखिरी दिन सबने अपने शिविर के अनुभवों को भी साझा किया।