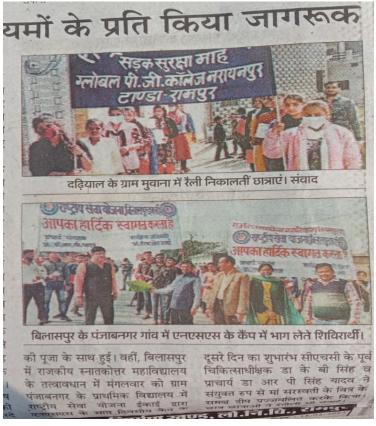

### ग्रामीणों को स्वच्छता के प्रति जागरूक किया

बलासप्र। राजकीय महाविद्यालय के छात्र-छात्राओं ने सोमवार को राष्ट्रीय सेवा योजना के तहत रैली निकालकर ग्रामीणों को स्वच्छता के प्रति जागरूक किया। गोष्ठी में छात्राओं को यातायात के नियमों की जानकारी दी गई।

पनएसएस के बैनर तले तमाम छात्र-छात्राएं सोमवार को कार्यक्रम अधिकारी डॉ. शिवओम ए। प्राचार्य डॉ. आर पी सिंह यादव हरी झंडी दिखाकर रैली को रवाना किया। रैली कुआंखेड़ा गांव में घूमी। इसमें शामिल सभी विद्यार्थियों ने प्रामीणों को स्वच्छता अभियान के प्रति जागरूक किया।

## छात्राओं ने रैली निकालकर स्वच्छत

शाहबाद। सात दिवसीय एनएसएस का शुभारंभ प्रधानाचार्य ने हरी झंडी दिखाकर किया। छात्राओं ने रैली में स्वच्छता का संदेश देते हुए लोगों को जागरूक किया। सोमवार को राजकीय बालिका हुँदर कॉल में सात सोमवार को राजकीय भारतमा यूनिट के शिविर का दबसीय राष्ट्रीय सेवा योजना यूनिट के शिविर का महिन्हा इंटर कॉलेज के प्रधानाचार्य

मंगोली में राजकीर द्वारा राष्ट्रीय सेवा र में साफ-सफाई निकालकर लोगों व राष्ट्रीय सेवा योज इसमें ग्रामीणों का सड़क सुरक्षा जावन रक्षा का सदश दिया गया। रहा का कॉलेज में पहुंचने पर कॉलेज प्रबंध समिति सदस्य जसपाल सिंह चौहान की अध्यक्षता में गोष्ठी हुई। गोष्ठी में प्राचार्य एसपी शर्मा और प्रबंधक योगेश कुमार ने छात्र-छात्राओं को यातायात नियमों एवं सड़क सुरक्षा से संबंधित नियमों का पालन करने और लोगों को जागरूक करने का आग्रह किया। इस दौरान दिनेश, रिजवान अली, प्रमोद कुमार, नवल किशोर, मुनेश चौहान आदि उपस्थित रहे।