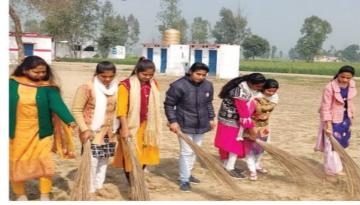

### ग्रामीणों को स्वच्छता के प्रति जागरूक किया

बलासप्र। राजकीय महाविद्यालय के छात्र-छात्राओं ने सोमवार को राष्ट्रीय सेवा योजना के तहत रैली निकालकर ग्रामीणों को स्वच्छता के प्रति जागरूक किया। गोष्ठी में छात्राओं को यातायात के नियमों की जानकारी दी गई।

पनएसएस के बैनर तले तमाम छात्र-छात्राएं सोमवार को कार्यक्रम अधिकारी डॉ. शिवओम ए। प्राचार्य डॉ. आर पी सिंह यादव हरी झंडी दिखाकर रैली को रवाना किया। रैली कुआंखेड़ा गांव में घूमी। इसमें शामिल सभी विद्यार्थियों ने प्रामीणों को स्वच्छता अभियान के प्रति जागरूक किया।

## छात्राओं ने रैली निकालकर स्वच्छत

शाहबाद। सात दिवसीय एनएसएस का शुभारंभ प्रधानाचार्य ने हरी झंडी दिखाकर किया। छात्राओं ने रैली में स्वच्छता का संदेश देते हुए लोगों को जागरूक किया। सोमवार को राजकीय बालिका हुँदर कॉल में सात सोमवार को राजकीय भारतमा यूनिट के शिविर का दबसीय राष्ट्रीय सेवा योजना यूनिट के शिविर का महिन्हा इंटर कॉलेज के प्रधानाचार्य