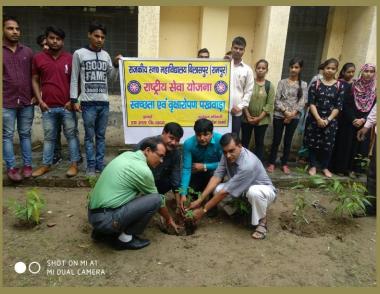

### ग्रामीणों को स्वच्छता के प्रति जागरूक किया

बलासप्र। राजकीय महाविद्यालय के छात्र-छात्राओं ने सोमवार को राष्ट्रीय सेवा योजना के तहत रैली निकालकर ग्रामीणों को स्वच्छता के प्रति जागरूक किया। गोष्ठी में छात्राओं को यातायात के नियमों की जानकारी दी गई।

पनएसएस के बैनर तले तमाम छात्र-छात्राएं सोमवार को कार्यक्रम अधिकारी डॉ. शिवओम ए। प्राचार्य डॉ. आर पी सिंह यादव हरी झंडी दिखाकर रैली को रवाना किया। रैली कुआंखेड़ा गांव में घूमी। इसमें शामिल सभी विद्यार्थियों ने प्रामीणों को स्वच्छता अभियान के प्रति जागरूक किया।

गांव में श्रमदान कर सफाई की। इस दोरान डा. नीत बिहारी लाल ी, शिवआम शर्मा, डॉ. आईवी सहायात्रा, डॉ. अब्दूल लतीफ आदि