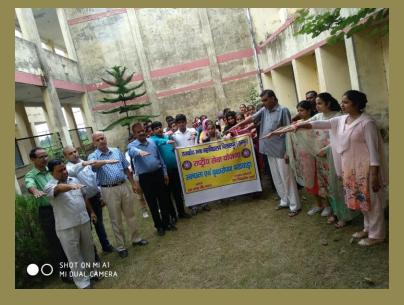

# ग्रामीणों को मतदान के लिए किया जागरूक

जगरण संवाददाता, विलासपुर प्राथमिक विद्यालय ग्राम पंजाबनगर एवं मुल्लाखेड़ा में राजकीय स्नातकोत्तर महाविद्यालय के तत्वाधान में चल रहे राष्ट्रीय सेवा योजना के सात दिवसीय शिविर के पांचवे दिन शक्रवार को सबसे पहले छात्र-छात्राओं द्वारा साफ-सफाई की गई। इसके बाद में सरस्वती वंदना हुई। आंबेडकर टोली एवं इंदिरा गांधी टोली ने शिविर स्थल पर रंगोली बनाई। इसके बाद गांव पंजाबनगर में मतदाता जागरूकता रैली निकालकर ग्रामीणों को मतदान के प्रति जागरूक किया। साथ ही सरदार भगत सिंह टोली, लक्ष्मी बाई टोली ने गांव में श्रमदान कर साफ सफाई की। इस दौरान शिविर स्थल में गोष्ठी हुई। इसमें एसबीआई कृषि शाखा के मैनेजर दीनदयाल ने डिजिटल परामर्श, बैंक के नियम, लोन के बारे में जानकारी दी। शिक्षक उमेश राठौर ने मतदाता जागरूकता के

गांव पंजाबनगर में शुक्रवार को जागरूकता रैली निकालते छात्र—छात्राएं 🏽 जागरण

प्रकाश डाला। डॉ.अवतार दीक्षित ने मतदान दिवस को राष्ट्रीय पर्व के रूप में मनाने की अपील की। इसी क्रम में डॉ. नीत विहारी लाल ने बताया कि लोकतंत्र में मतदान महत्वपूर्ण है। चुनाव होने पर अपने मताधिकार का प्रयोग अवश्य करें। मतदान लोकतंत्र की नींव है।