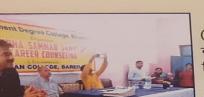

# राष्ट्रीय सेवा योजना सात दिवसीय विशेष शिविर

दिनां क 23-29 जनवरी 2020 को राजकीय स्नातकोत्तर महाविद्यालय की राष्ट्रीय सेवा योजना ईकाई द्वारा सात दिवसीय विशेष शिविर का आयोजन ग्राम खौदलपुर में आयोजित किया गया। महाविद्यालय के प्राचार्य

प्रो० (डॉ.) आर. पी. यादव जी इसका उद्घाटन किया और अपने सम्बोधन में उन्होंने कहा कि छात्र/छात्राओं को जीवन में अनुशासित और सेवाभाव से कार्य करना चाहिए। उन्होंने छात्र—छात्राओं को सौहार्द एवं कौमी एकता दिवस के बारे में जागरूक किया। कार्यक्रम में श्री गुरुनानक इंटर कालेज के प्रधानाचार्य हरीश चंद्र ने छात्र—छात्राओं को कौमी एकता दिवस के बारे में जानकारी दी। विशेष शिविर के प्रथम दिन छात्र—छात्राओं द्वारा श्रमदान किया गया। इससे पहले मुख्य अतिथि एवं अतिथियों ने दीप प्रज्ज्वित कर कार्यक्रम का शुभारम्भ किया। छात्र—छात्राओं ने विभिन्न सांस्कृतिक कार्यक्रम प्रस्तुत किए। मुख्य अतिथि ने छात्र—छात्राओं को बेज एवं सेवायोजना से सम्बन्धित पुस्तिकाएं भेंट की। राष्ट्रीय सेवा योजना के कार्यक्रम प्रभारी डॉ. शिवओम शर्मा ने शिविर के नियम एवं अनुशासन के बारे में प्रकाश डाला एवं सभी अतिथियों का आभार व्यक्त किया। इस अवसर पर महाविद्यालय का समस्त स्टॉफ उपस्थित रहा।