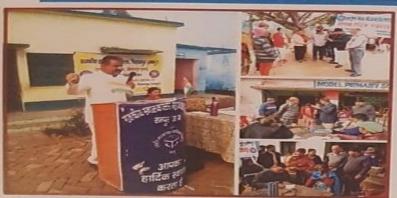

# राष्ट्रीय सेवा योजना सात दिवसीय विशेष शिविर

दिनां क 23-29 जनवरी 2020 को राजकीय स्नातकोत्तर महाविद्यालय की राष्ट्रीय सेवा योजना ईकाई द्वारा सात दिवसीय विशेष शिविर का आयोजन ग्राम खौदलपुर में आयोजित किया गया। महाविद्यालय के प्राचार्य

प्रो० (डॉ.) आर. पी. यादव जी इसका उद्घाटन किया और अपने सम्बोधन में उन्होंने कहा कि छात्र/छात्राओं को जीवन में अनुशासित और सेवाभाव से कार्य करना चाहिए। उन्होंने छात्र—छात्राओं को सौहार्द एवं कौमी एकता दिवस के बारे में जागरूक किया। कार्यक्रम में श्री गुरुनानक इंटर कालेज के प्रधानाचार्य हरीश चंद्र ने छात्र—छात्राओं को कौमी एकता दिवस के बारे में जानकारी दी। विशेष शिविर के प्रथम दिन छात्र—छात्राओं द्वारा श्रमदान किया गया। इससे पहले मुख्य अतिथि एवं अतिथियों ने दीप प्रज्ज्वित कर कार्यक्रम का शुभारम्भ किया। छात्र—छात्राओं ने विभिन्न सांस्कृतिक कार्यक्रम प्रस्तुत किए। मुख्य अतिथि ने छात्र—छात्राओं को बेज एवं सेवायोजना से सम्बन्धित पुस्तिकाएं भेंट की। राष्ट्रीय सेवा योजना के कार्यक्रम प्रभारी डॉ. शिवओम शर्मा ने शिविर के नियम एवं अनुशासन के बारे में प्रकाश डाला एवं सभी अतिथियों का आभार व्यक्त किया। इस अवसर पर महाविद्यालय का समस्त स्टॉफ उपस्थित रहा।