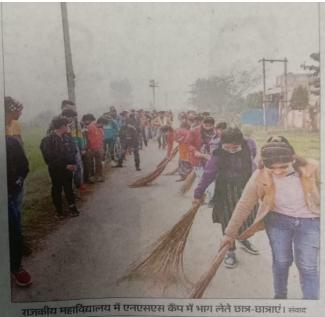

### ग्रामीणों को स्वच्छता के प्रति जागरूक किया

बलासप्र। राजकीय महाविद्यालय के छात्र-छात्राओं ने सोमवार को राष्ट्रीय सेवा योजना के तहत रैली निकालकर ग्रामीणों को स्वच्छता के प्रति जागरूक किया। गोष्ठी में छात्राओं को यातायात के नियमों की जानकारी दी गई।

पनएसएस के बैनर तले तमाम छात्र-छात्राएं सोमवार को कार्यक्रम अधिकारी डॉ. शिवओम ए। प्राचार्य डॉ. आर पी सिंह यादव हरी झंडी दिखाकर रैली को रवाना किया। रैली कुआंखेड़ा गांव में घूमी। इसमें शामिल सभी विद्यार्थियों ने प्रामीणों को स्वच्छता अभियान के प्रति जागरूक किया।