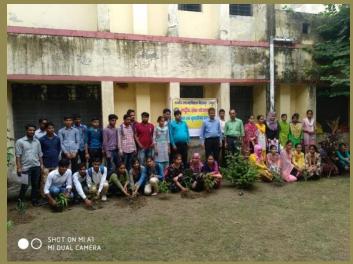

# राष्ट्रीय सेवा योजना सात दिवसीय विशेष शिविर

दिनां क 23-29 जनवरी 2020 को राजकीय स्नातकोत्तर महाविद्यालय की राष्ट्रीय सेवा योजना ईकाई द्वारा सात दिवसीय विशेष शिविर का आयोजन ग्राम खौदलपुर में आयोजित किया गया। महाविद्यालय के प्राचार्य

प्रो० (डॉ.) आर. पी. यादव जी इसका उद्घाटन किया और अपने सम्बोधन में उन्होंने कहा कि छात्र/छात्राओं को जीवन में अनुशासित और सेवाभाव से कार्य करना चाहिए। उन्होंने छात्र—छात्राओं को सौहार्द एवं कौमी एकता दिवस के बारे में जागरूक किया। कार्यक्रम में श्री गुरुनानक इंटर कालेज के प्रधानाचार्य हरीश चंद्र ने छात्र—छात्राओं को कौमी एकता दिवस के बारे में जानकारी दी। विशेष शिविर के प्रथम दिन छात्र—छात्राओं द्वारा श्रमदान किया गया। इससे पहले मुख्य अतिथि एवं अतिथियों ने दीप प्रज्ज्वित कर कार्यक्रम का शुभारम्भ किया। छात्र—छात्राओं ने विभिन्न सांस्कृतिक कार्यक्रम प्रस्तुत किए। मुख्य अतिथि ने छात्र—छात्राओं को बेज एवं सेवायोजना से सम्बन्धित पुस्तिकाएं भेंट की। राष्ट्रीय सेवा योजना के कार्यक्रम प्रभारी डॉ. शिवओम शर्मा ने शिविर के नियम एवं अनुशासन के बारे में प्रकाश डाला एवं सभी अतिथियों का आभार व्यक्त किया। इस अवसर पर महाविद्यालय का समस्त स्टॉफ उपस्थित रहा।