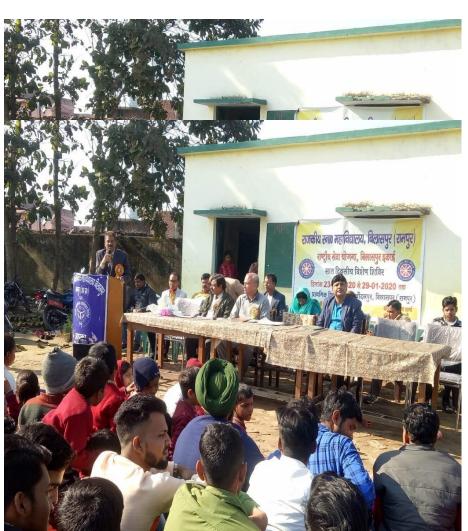

# राष्ट्रीय सेवा योजना सात दिवसीय विशेष शिविर

दिनां क 23-29 जनवरी 2020 को राजकीय स्नातकोत्तर महाविद्यालय की राष्ट्रीय सेवा योजना ईकाई द्वारा सात दिवसीय विशेष शिविर का आयोजन ग्राम खौदलपुर में आयोजित किया गया। महाविद्यालय के प्राचार्य

प्रो० (डॉ.) आर. पी. यादव जी इसका उद्घाटन किया और अपने सम्बोधन में उन्होंने कहा कि छात्र/छात्राओं को जीवन में अनुशासित और सेवाभाव से कार्य करना चाहिए। उन्होंने छात्र—छात्राओं को सौहार्द एवं कौमी एकता दिवस के बारे में जागरूक किया। कार्यक्रम में श्री गुरुनानक इंटर कालेज के प्रधानाचार्य हरीश चंद्र ने छात्र—छात्राओं को कौमी एकता दिवस के बारे में जानकारी दी। विशेष शिविर के प्रथम दिन छात्र—छात्राओं द्वारा श्रमदान किया गया। इससे पहले मुख्य अतिथि एवं अतिथियों ने दीप प्रज्ज्वित कर कार्यक्रम का शुभारम्भ किया। छात्र—छात्राओं ने विभिन्न सांस्कृतिक कार्यक्रम प्रस्तुत किए। मुख्य अतिथि ने छात्र—छात्राओं को बेज एवं सेवायोजना से सम्बन्धित पुस्तिकाएं भेंट की। राष्ट्रीय सेवा योजना के कार्यक्रम प्रभारी डॉ. शिवओम शर्मा ने शिविर के नियम एवं अनुशासन के बारे में प्रकाश डाला एवं सभी अतिथियों का आभार व्यक्त किया। इस अवसर पर महाविद्यालय का समस्त स्टॉफ उपस्थित रहा।