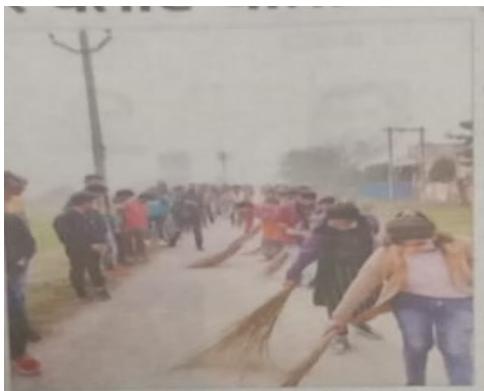

बिलासपुर में राजकीय महाविद्यालय में एनएसएस कैंप में भाग लेते विद्यार्थी। संवाद

शिविर यातायात माह के रूप में लगाया गया। जहां छात्र-छात्राओं को कॉलेज प्राचार्य डॉ. अशोक कुमार ने यातायात के नियमों के पालन करने हेतु शपथ दिलाई। रेली का उद्घाटन प्रबंध समिति के सुरेश सिंह चौहान ने किया। रेली ग्राम सरकथल व महमदपुर में निकाली गई।

इस अवसर पर प्रबंध समिति के सुरेश सिंह चौहान, मदन पाल सिंह चौहान, गोपाल सिंह, एनएसएस के कार्यक्रम अधिकारी डॉ. विष्णुदत्त, प्रदीप कुमार, साजिद अली अंसारी, राशिद हुसैन, नेमपाल सिंह, हर्षिता शुक्लां, चीनू, एसबी यादव, जसपिंदर, योगेश चौहान आदि थे।