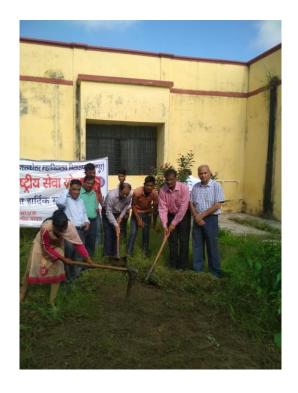

### ग्रामीणों को स्वच्छता के प्रति जागरूक किया

बलासप्र। राजकीय महाविद्यालय के छात्र-छात्राओं ने सोमवार को राष्ट्रीय सेवा योजना के तहत रैली निकालकर ग्रामीणों को स्वच्छता के प्रति जागरूक किया। गोष्ठी में छात्राओं को यातायात के नियमों की जानकारी दी गई।

पनएसएस के बैनर तले तमाम छात्र-छात्राएं सोमवार को कार्यक्रम अधिकारी डॉ. शिवओम ए। प्राचार्य डॉ. आर पी सिंह यादव हरी झंडी दिखाकर रैली को रवाना किया। रैली कुआंखेड़ा गांव में घूमी। इसमें शामिल सभी विद्यार्थियों ने प्रामीणों को स्वच्छता अभियान के प्रति जागरूक किया।

गांव में श्रमदान कर सफाई की। इस दोरान डा. नीत बिहारी लाल ी, शिवआम शर्मा, डॉ. आईवी सहायात्रा, डॉ. अब्दूल लतीफ आदि