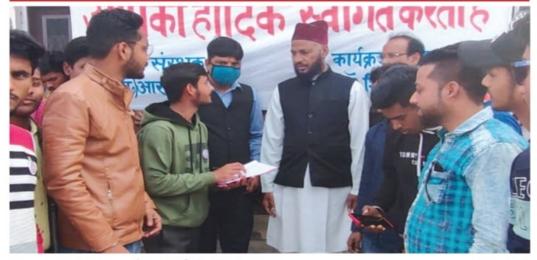

# राष्ट्रीय सेवा योजना सात दिवसीय विशेष शिविर

दिनां क 23-29 जनवरी 2020 को राजकीय स्नातकोत्तर महाविद्यालय की राष्ट्रीय सेवा योजना ईकाई द्वारा सात दिवसीय विशेष शिविर का आयोजन ग्राम खौदलपुर में आयोजित किया गया। महाविद्यालय के प्राचार्य

प्रो० (डॉ.) आर. पी. यादव जी इसका उद्घाटन किया और अपने सम्बोधन में उन्होंने कहा कि छात्र/छात्राओं को जीवन में अनुशासित और सेवाभाव से कार्य करना चाहिए। उन्होंने छात्र—छात्राओं को सौहार्द एवं कौमी एकता दिवस के बारे में जागरूक किया। कार्यक्रम में श्री गुरुनानक इंटर कालेज के प्रधानाचार्य हरीश चंद्र ने छात्र—छात्राओं को कौमी एकता दिवस के बारे में जानकारी दी। विशेष शिविर के प्रथम दिन छात्र—छात्राओं द्वारा श्रमदान किया गया। इससे पहले मुख्य अतिथि एवं अतिथियों ने दीप प्रज्ज्वित कर कार्यक्रम का शुभारम्भ किया। छात्र—छात्राओं ने विभिन्न सांस्कृतिक कार्यक्रम प्रस्तुत किए। मुख्य अतिथि ने छात्र—छात्राओं को बेज एवं सेवायोजना से सम्बन्धित पुस्तिकाएं भेंट की। राष्ट्रीय सेवा योजना के कार्यक्रम प्रभारी डॉ. शिवओम शर्मा ने शिविर के नियम एवं अनुशासन के बारे में प्रकाश डाला एवं सभी अतिथियों का आभार व्यक्त किया। इस अवसर पर महाविद्यालय का समस्त स्टॉफ उपस्थित रहा।