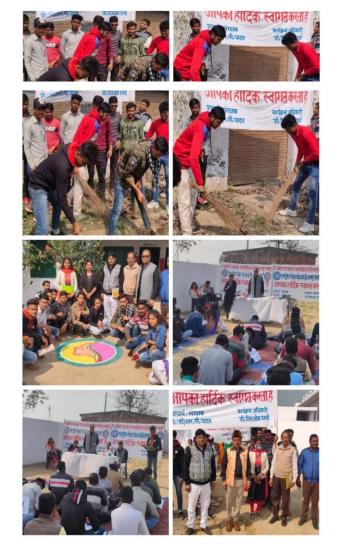

# राष्ट्रीय सेवा योजना सात दिवसीय विशेष शिविर

दिनां क 23-29 जनवरी 2020 को राजकीय स्नातकोत्तर महाविद्यालय की राष्ट्रीय सेवा योजना ईकाई द्वारा सात दिवसीय विशेष शिविर का आयोजन ग्राम खौदलपुर में आयोजित किया गया। महाविद्यालय के प्राचार्य

प्रो० (डॉ.) आर. पी. यादव जी इसका उद्घाटन किया और अपने सम्बोधन में उन्होंने कहा कि छात्र/छात्राओं को जीवन में अनुशासित और सेवाभाव से कार्य करना चाहिए। उन्होंने छात्र—छात्राओं को सौहार्द एवं कौमी एकता दिवस के बारे में जागरूक किया। कार्यक्रम में श्री गुरुनानक इंटर कालेज के प्रधानाचार्य हरीश चंद्र ने छात्र—छात्राओं को कौमी एकता दिवस के बारे में जानकारी दी। विशेष शिविर के प्रथम दिन छात्र—छात्राओं द्वारा श्रमदान किया गया। इससे पहले मुख्य अतिथि एवं अतिथियों ने दीप प्रज्ज्वित कर कार्यक्रम का शुभारम्भ किया। छात्र—छात्राओं ने विभिन्न सांस्कृतिक कार्यक्रम प्रस्तुत किए। मुख्य अतिथि ने छात्र—छात्राओं को बेज एवं सेवायोजना से सम्बन्धित पुस्तिकाएं भेंट की। राष्ट्रीय सेवा योजना के कार्यक्रम प्रभारी डॉ. शिवओम शर्मा ने शिविर के नियम एवं अनुशासन के बारे में प्रकाश डाला एवं सभी अतिथियों का आभार व्यक्त किया। इस अवसर पर महाविद्यालय का समस्त स्टॉफ उपस्थित रहा।