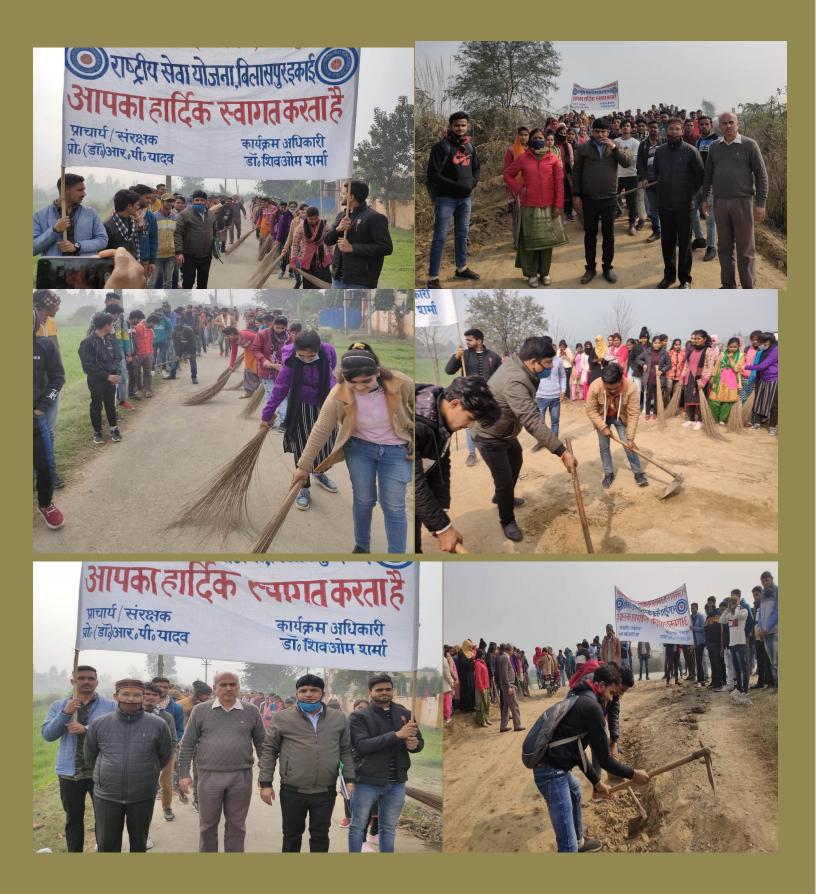

### ग्रामीणों को स्वच्छता के प्रति जागरूक किया

बलासप्र। राजकीय महाविद्यालय के छात्र-छात्राओं ने सोमवार को राष्ट्रीय सेवा योजना के तहत रैली निकालकर ग्रामीणों को स्वच्छता के प्रति जागरूक किया। गोष्ठी में छात्राओं को यातायात के नियमों की जानकारी दी गई।

पनएसएस के बैनर तले तमाम छात्र-छात्राएं सोमवार को कार्यक्रम अधिकारी डॉ. शिवओम ए। प्राचार्य डॉ. आर पी सिंह यादव हरी झंडी दिखाकर रैली को रवाना किया। रैली कुआंखेड़ा गांव में घूमी। इसमें शामिल सभी विद्यार्थियों ने प्रामीणों को स्वच्छता अभियान के प्रति जागरूक किया।

गांव में श्रमदान कर सफाई की। इस दोरान डा. नीत बिहारी लाल ी, शिवआम शर्मा, डॉ. आईवी सहायात्रा, डॉ. अब्दूल लतीफ आदि