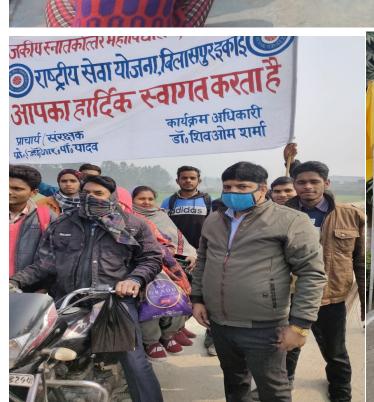

# ग्रामीणों को मतदान के लिए किया जागरूक

जगरण संवाददाता, विलासपुर प्राथमिक विद्यालय ग्राम पंजाबनगर एवं मुल्लाखेड़ा में राजकीय स्नातकोत्तर महाविद्यालय के तत्वाधान में चल रहे राष्ट्रीय सेवा योजना के सात दिवसीय शिविर के पांचवे दिन शक्रवार को सबसे पहले छात्र-छात्राओं द्वारा साफ-सफाई की गई। इसके बाद में सरस्वती वंदना हुई। आंबेडकर टोली एवं इंदिरा गांधी टोली ने शिविर स्थल पर रंगोली बनाई। इसके बाद गांव पंजाबनगर में मतदाता जागरूकता रैली निकालकर ग्रामीणों को मतदान के प्रति जागरूक किया। साथ ही सरदार भगत सिंह टोली, लक्ष्मी बाई टोली ने गांव में श्रमदान कर साफ सफाई की। इस दौरान शिविर स्थल में गोष्ठी हुई। इसमें एसबीआई कृषि शाखा के मैनेजर दीनदयाल ने डिजिटल परामर्श, बैंक के नियम, लोन के बारे में जानकारी दी। शिक्षक उमेश राठौर ने मतदाता जागरूकता के

गांव पंजाबनगर में शुक्रवार को जागरूकता रैली निकालते छात्र—छात्राएं 🏽 जागरण

प्रकाश डाला। डॉ.अवतार दीक्षित ने मतदान दिवस को राष्ट्रीय पर्व के रूप में मनाने की अपील की। इसी क्रम में डॉ. नीत विहारी लाल ने बताया कि लोकतंत्र में मतदान महत्वपूर्ण है। चुनाव होने पर अपने मताधिकार का प्रयोग अवश्य करें। मतदान लोकतंत्र की नींव है।

गठौर ने मतदाता जागरूकता के कार्यक्रम अधिकारी डॉ.शिवओम नियम बताए. वोट के महत्व पर शर्मा ने शिविरार्थियों से अधिक से

अधिक मतदान करने की अपील की। इस अवसर पर प्रोफेसर इंटु भूषण महापात्र, डॉ. नीलिमा सिंह, डॉ. निशा वर्मा, डॉ वंदना राठौर, डॉ.अब्दुल लतीफ, डॉ. हेमंत कुमार, डॉ. नीत बिहारी लाल, डॉ. अवतार दीक्षित, डॉ. दिव्यांशु कुमार सिंह, कोमल वैश्य, निकिता शर्मा मौजूद रहे। कार्यक्रम का संचालन कार्यक्रम अधिकारी डॉ. शिवओम शर्मा ने किया। श्रेष्ठशिविरार्थी चुने गए राजीव कुमार व हरप्रीत