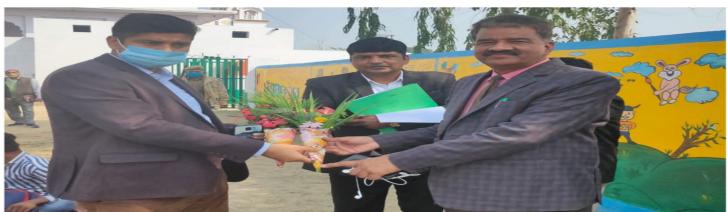

एनएसएस शिविर के समापन दिवस पर मुख्य अतिथि को बैज लगाते कार्यक्रम अधिकारी व श्रमदान करतीं छात्राएं

अमर भारती

अमर भारती संवाददाता

वितासपुरः क्षेत्र के पंजाबनगर गांव के प्राथमिक विद्यालय में चल रहे डिग्री कॉलेज के सात दिवसीय एनएसएस शिविर का रविवार को समापन हो गया। इसमें राजीव व हरप्रीत को श्रेष्ठ शिविरार्थी चुना गया। आखिरी दिन सबने अपने शिविर के अनुभवों को भी साझा किया।

# श्रेष्ठशिविरार्थी चुने गए राजीव कुमार व हरप्रीत

एनएसएस शिविर के समापन दिवस पर मुख्य अतिथि को बैज लगाते कार्यक्रम अधिकारी व श्रमदान करतीं छात्राएं

अमर भारती

अमर भारती संवाददाता

विलासपुरः क्षेत्र के पंजाबनगर गांव के प्राथमिक विद्यालय में चल रहे डिग्री कॉलेज के सात दिवसीय एनएसएस शिविर का रविवार को समापन हो गया। इसमें राजीव व हरप्रीत को श्रेष्ठ शिविरार्थी चुना गया। आखिरी दिन सबने अपने शिविर के अनुभवों को भी साझा किया।