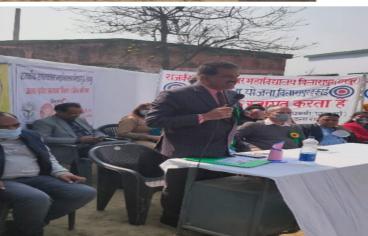

# ग्रामीणों को मतदान के लिए किया जागरूक

जगरण संवाददाता, विलासपुर प्राथमिक विद्यालय ग्राम पंजाबनगर एवं मुल्लाखेड़ा में राजकीय स्नातकोत्तर महाविद्यालय के तत्वाधान में चल रहे राष्ट्रीय सेवा योजना के सात दिवसीय शिविर के पांचवे दिन शक्रवार को सबसे पहले छात्र-छात्राओं द्वारा साफ-सफाई की गई। इसके बाद में सरस्वती वंदना हुई। आंबेडकर टोली एवं इंदिरा गांधी टोली ने शिविर स्थल पर रंगोली बनाई। इसके बाद गांव पंजाबनगर में मतदाता जागरूकता रैली निकालकर ग्रामीणों को मतदान के प्रति जागरूक किया। साथ ही सरदार भगत सिंह टोली, लक्ष्मी बाई टोली ने गांव में श्रमदान कर साफ सफाई की। इस दौरान शिविर स्थल में गोष्ठी हुई। इसमें एसबीआई कृषि शाखा के मैनेजर दीनदयाल ने डिजिटल परामर्श, बैंक के नियम, लोन के बारे में जानकारी दी। शिक्षक उमेश राठौर ने मतदाता जागरूकता के

गांव पंजाबनगर में शुक्रवार को जागरूकता रैली निकालते छात्र—छात्राएं 🏽 जागरण

प्रकाश डाला। डॉ.अवतार दीक्षित ने मतदान दिवस को राष्ट्रीय पर्व के रूप में मनाने की अपील की। इसी क्रम में डॉ. नीत विहारी लाल ने बताया कि लोकतंत्र में मतदान महत्वपूर्ण है। चुनाव होने पर अपने मताधिकार का प्रयोग अवश्य करें। मतदान लोकतंत्र की नींव है।

गठौर ने मतदाता जागरूकता के कार्यक्रम अधिकारी डॉ.शिवओम नियम बताए. वोट के महत्व पर शर्मा ने शिविरार्थियों से अधिक से

अधिक मतदान करने की अपील की। इस अवसर पर प्रोफेसर इंटु भूषण महापात्र, डॉ. नीलिमा सिंह, डॉ. निशा वर्मा, डॉ वंदना राठौर, डॉ.अब्दुल लतीफ, डॉ. हेमंत कुमार, डॉ. नीत बिहारी लाल, डॉ. अवतार दीक्षित, डॉ. दिव्यांशु कुमार सिंह, कोमल वैश्य, निकिता शर्मा मौजूद रहे। कार्यक्रम का संचालन कार्यक्रम अधिकारी डॉ. शिवओम शर्मा ने किया। श्रेष्ठशिविरार्थी चुने गए राजीव कुमार व हरप्रीत