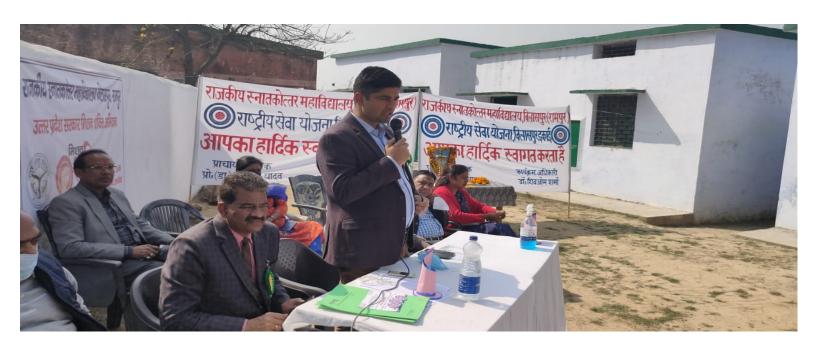

# ग्रामीणों को मतदान के लिए किया जागरूक

जगरण संवाददाता, विलासपुर प्राथमिक विद्यालय ग्राम पंजाबनगर एवं मुल्लाखेड़ा में राजकीय स्नातकोत्तर महाविद्यालय के तत्वाधान में चल रहे राष्ट्रीय सेवा योजना के सात दिवसीय शिविर के पांचवे दिन शक्रवार को सबसे पहले छात्र-छात्राओं द्वारा साफ-सफाई की गई। इसके बाद में सरस्वती वंदना हुई। आंबेडकर टोली एवं इंदिरा गांधी टोली ने शिविर स्थल पर रंगोली बनाई। इसके बाद गांव पंजाबनगर में मतदाता जागरूकता रैली निकालकर ग्रामीणों को मतदान के प्रति जागरूक किया। साथ ही सरदार भगत सिंह टोली, लक्ष्मी बाई टोली ने गांव में श्रमदान कर साफ सफाई की। इस दौरान शिविर स्थल में गोष्ठी हुई। इसमें एसबीआई कृषि शाखा के मैनेजर दीनदयाल ने डिजिटल परामर्श, बैंक के नियम, लोन के बारे में जानकारी दी। शिक्षक उमेश राठौर ने मतदाता जागरूकता के

गांव पंजाबनगर में शुक्रवार को जागरूकता रैली निकालते छात्र—छात्राएं 🏽 जागरण

प्रकाश डाला। डॉ.अवतार दीक्षित ने मतदान दिवस को राष्ट्रीय पर्व के रूप में मनाने की अपील की। इसी क्रम में डॉ. नीत विहारी लाल ने बताया कि लोकतंत्र में मतदान महत्वपूर्ण है। चुनाव होने पर अपने मताधिकार का प्रयोग अवश्य करें। मतदान लोकतंत्र की नींव है।

गठौर ने मतदाता जागरूकता के कार्यक्रम अधिकारी डॉ.शिवओम नियम बताए. वोट के महत्व पर शर्मा ने शिविरार्थियों से अधिक से

अधिक मतदान करने की अपील की। इस अवसर पर प्रोफेसर इंटु भूषण महापात्र, डॉ. नीलिमा सिंह, डॉ. निशा वर्मा, डॉ वंदना राठौर, डॉ.अब्दुल लतीफ, डॉ. हेमंत कुमार, डॉ. नीत बिहारी लाल, डॉ. अवतार दीक्षित, डॉ. दिव्यांशु कुमार सिंह, कोमल वैश्य, निकिता शर्मा मौजूद रहे। कार्यक्रम का संचालन कार्यक्रम अधिकारी डॉ. शिवओम शर्मा ने किया। श्रेष्ठशिविरार्थी चुने गए राजीव कुमार व हरप्रीत