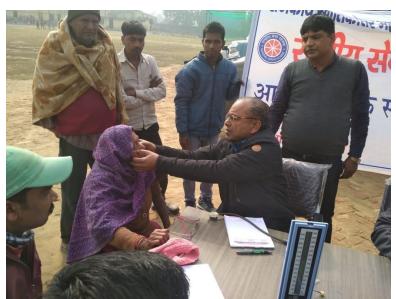

# राष्ट्रीय सेवा योजना – एक विवसीय शिविर

दिनांक 20 दिसम्बर 2019 को महाविद्यालय की राष्ट्रीय सेवा योजना इकाई द्वारा एक दिवसीय स्वस्थ्य शिविर का आयोजन ग्राम खौंदलपुर में किया गया।शिविर का उद्घाटन महाविद्यालय के प्राचार्य प्रो० (डॉ०) आर० पी० यादव द्वारा किया गया।शिविर में डॉ० के० बी० सिंह, डॉ० डी० सी० अम्रबाल तथा डॉ० रजत बंसल ने ग्रामवासियों को स्वस्थ्य के बारे में विस्तार से समझाया।डॉ० रजत बंसल द्वारा दांतों से सम्बन्धित बीमारियों एवं डॉ० के० बी० सिंह द्वारा ग्रामवासियों को हार्ट अटैक जैसी बीमारियों से बचने के उपाय बताये। इस अवसर पर महाविद्यालय के समस्त शिक्षकगण एवं राष्ट्रीय सेवा योजना के शिविरार्थी इस अवसर पर महाविद्यालय के समस्त शिक्षकगण एवं राष्ट्रीय सेवा योजना के शिविरार्थी

उपस्थित रहें। कार्यक्रम का संचालन राष्ट्रीय सेवा योजना के कार्यक्रम अधिकारी डॉ० शिवओम शर्मा ने किया और सभी अतिथियों का धन्यवाद ज्ञापित किया।