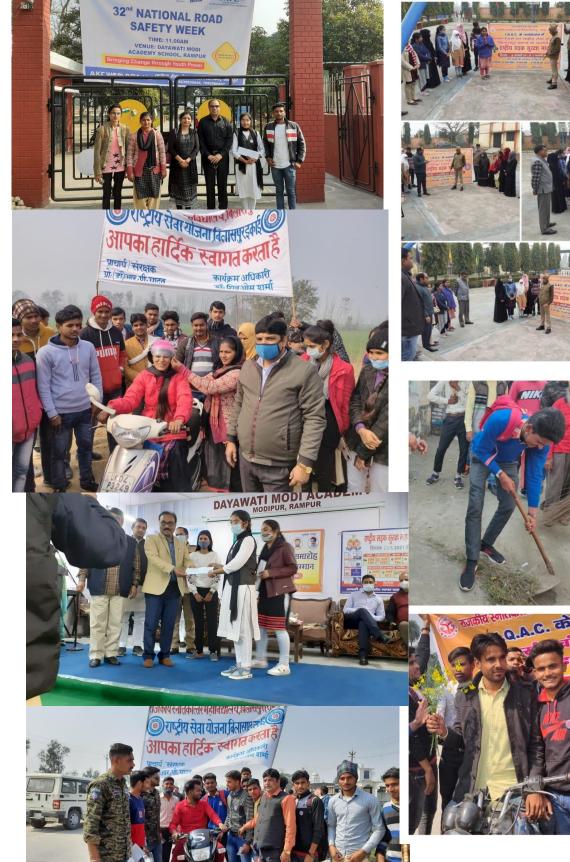

# राष्ट्रीय सेवा योजना सात दिवसीय विशेष शिविर

दिनां क 23-29 जनवरी 2020 को राजकीय स्नातकोत्तर महाविद्यालय की राष्ट्रीय सेवा योजना ईकाई द्वारा सात दिवसीय विशेष शिविर का आयोजन ग्राम खौदलपुर में आयोजित किया गया। महाविद्यालय के प्राचार्य

प्रो० (डॉ.) आर. पी. यादव जी इसका उद्घाटन किया और अपने सम्बोधन में उन्होंने कहा कि छात्र/छात्राओं को जीवन में अनुशासित और सेवाभाव से कार्य करना चाहिए। उन्होंने छात्र—छात्राओं को सौहार्द एवं कौमी एकता दिवस के बारे में जागरूक किया। कार्यक्रम में श्री गुरुनानक इंटर कालेज के प्रधानाचार्य हरीश चंद्र ने छात्र—छात्राओं को कौमी एकता दिवस के बारे में जानकारी दी। विशेष शिविर के प्रथम दिन छात्र—छात्राओं द्वारा श्रमदान किया गया। इससे पहले मुख्य अतिथि एवं अतिथियों ने दीप प्रज्ज्वित कर कार्यक्रम का शुभारम्भ किया। छात्र—छात्राओं ने विभिन्न सांस्कृतिक कार्यक्रम प्रस्तुत किए। मुख्य अतिथि ने छात्र—छात्राओं को बेज एवं सेवायोजना से सम्बन्धित पुस्तिकाएं भेंट की। राष्ट्रीय सेवा योजना के कार्यक्रम प्रभारी डॉ. शिवओम शर्मा ने शिविर के नियम एवं अनुशासन के बारे में प्रकाश डाला एवं सभी अतिथियों का आभार व्यक्त किया। इस अवसर पर महाविद्यालय का समस्त स्टॉफ उपस्थित रहा।