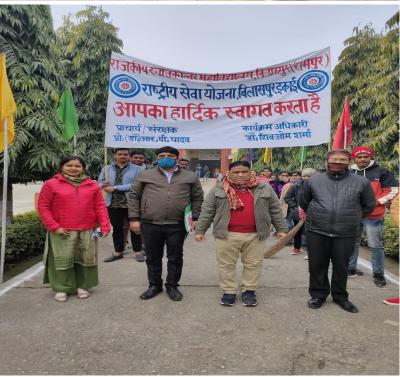

एनएसएस शिविर के समापन दिवस पर मुख्य अतिथि को बैज लगाते कार्यक्रम अधिकारी व श्रमदान करतीं छात्राएं

अमर भारती

अमर भारती संवाददाता

वितासपुरः क्षेत्र के पंजाबनगर गांव के प्राथमिक विद्यालय में चल रहे डिग्री कॉलेज के सात दिवसीय एनएसएस शिविर का रविवार को समापन हो गया। इसमें राजीव व हरप्रीत को श्रेष्ठ शिविरार्थी चुना गया। आखिरी दिन सबने अपने शिविर के अनुभवों को भी साझा किया।

राजकीय स्नातकोत्तर महाविद्यालय

की राष्ट्रीय सेवा योजना इकाई का सात दिवसीय शिविर रिववार को सातवें दिन सम्पन्न हुआ। इसमें हुए समापन कार्य' म में छात्र वर्ग में राजीव कुमार व छात्रा वर्ग में हरप्रीत कौर को श्रेष्ठ शिविरार्थी चुना गया। कार्य' म के मुख्य अतिथि कॉलेज के प्राचार्य प्रो.आरपी यादव ने सभी शिविरार्थियों से कहा कि वह शिविर के अनुभवों से आम जीवन को भी लाभान्वित करें तथा सेवा की भावना बनाए रखें। इस दौरान शिविर में मौजूद प्राध्यापकों से लेकर छात्र-छात्राओं ने अपने अनुभवों को साझा किया। इससे पूर्व सवेरे साफ-सफाई व वंदना से शिविर का प्रारम्भ किया गया। इसके बाद रंगोलियां बनाई गईं और श्रमदान भी किया गया। छात्र-छात्राओं ने शिविर में विविध रोचक व सांस्कृतिक कार्य म प्रस्तुत कर अपनी प्रतिभा को उजागर किया। आयोजित विचार गोष्ठी में डॉ.नीत बिहारी लाल, प्रो.इंद्भूषण

# श्रेष्ठशिविरार्थी चुने गए राजीव कुमार व हरप्रीत

एनएसएस शिविर के समापन दिवस पर मुख्य अतिथि को बैज लगाते कार्यक्रम अधिकारी व श्रमदान करतीं छात्राएं

अमर भारती

अमर भारती संवाददाता

विलासपुरः क्षेत्र के पंजाबनगर गांव के प्राथमिक विद्यालय में चल रहे डिग्री कॉलेज के सात दिवसीय एनएसएस शिविर का रविवार को समापन हो गया। इसमें राजीव व हरप्रीत को श्रेष्ठ शिविरार्थी चुना गया। आखिरी दिन सबने अपने शिविर के अनुभवों को भी साझा किया।

राजकीय स्नातकोत्तर महाविद्यालय

की राष्ट्रीय सेवा योजना इकाई का सात दिवसीय शिविर रविवार को सातवें दिन सम्पन्न हुआ। इसमें हुए समापन कार्य' म में छात्र वर्ग में राजीव कुमार व छात्रा वर्ग में हरप्रीत कौर को श्रेष्ठ शिविरार्थी चुना गया। कार्य' म के मुख्य अतिथि कॉलेज के प्राचार्य प्रो.आरपी यादव ने सभी शिविरार्थियों से कहा कि वह शिविर के अनुभवों से आम जीवन को भी लाभान्वित करें तथा सेवा की भावना बनाए रखें। इस दौरान शिविर में मौजूद प्राध्यापकों से लेकर छात्र-छात्राओं ने अपने अनुभवों को साझा किया। इससे पूर्व सवेरे साफ-सफाई व वंदना से शिविर का प्रारम्भ किया गया। इसके बाद रंगोलियां बनाई गईं और श्रमदान भी किया गया। छात्र-छात्राओं ने शिविर में विविध रोचक व सांस्कृतिक कार्यं म प्रस्तुत कर अपनी प्रतिभा को उजागर किया। आयोजित विचार गोष्ठी में डॉ.नीत बिहारी लाल, प्रो.इंद्भूषण