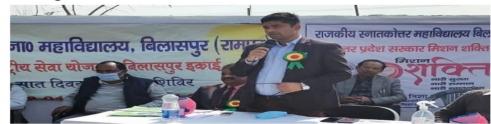

# राष्ट्रीय सेवा योजना सात दिवसीय विशेष शिविर

दिनां क 23-29 जनवरी 2020 को राजकीय स्नातकोत्तर महाविद्यालय की राष्ट्रीय सेवा योजना ईकाई द्वारा सात दिवसीय विशेष शिविर का आयोजन ग्राम खौदलपुर में आयोजित किया गया। महाविद्यालय के प्राचार्य

प्रो० (डॉ.) आर. पी. यादव जी इसका उद्घाटन किया और अपने सम्बोधन में उन्होंने कहा कि छात्र/छात्राओं को जीवन में अनुशासित और सेवाभाव से कार्य करना चाहिए। उन्होंने छात्र—छात्राओं को सौहार्द एवं कौमी एकता दिवस के बारे में जागरूक किया। कार्यक्रम में श्री गुरुनानक इंटर कालेज के प्रधानाचार्य हरीश चंद्र ने छात्र—छात्राओं को कौमी एकता दिवस के बारे में जानकारी दी। विशेष शिविर के प्रथम दिन छात्र—छात्राओं द्वारा श्रमदान किया गया। इससे पहले मुख्य अतिथि एवं अतिथियों ने दीप प्रज्ज्वित कर कार्यक्रम का शुभारम्भ किया। छात्र—छात्राओं ने विभिन्न सांस्कृतिक कार्यक्रम प्रस्तुत किए। मुख्य अतिथि ने छात्र—छात्राओं को बेज एवं सेवायोजना से सम्बन्धित पुस्तिकाएं भेंट की। राष्ट्रीय सेवा योजना के कार्यक्रम प्रभारी डॉ. शिवओम शर्मा ने शिविर के नियम एवं अनुशासन के बारे में प्रकाश डाला एवं सभी अतिथियों का आभार व्यक्त किया। इस अवसर पर महाविद्यालय का समस्त स्टॉफ उपस्थित रहा।