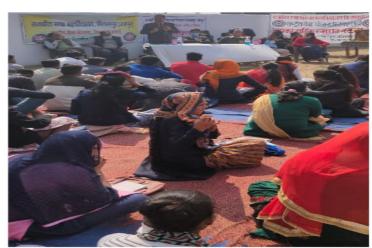

# राष्ट्रीय सेवा योजना सात दिवसीय विशेष शिविर

दिनां क 23-29 जनवरी 2020 को राजकीय स्नातकोत्तर महाविद्यालय की राष्ट्रीय सेवा योजना ईकाई द्वारा सात दिवसीय विशेष शिविर का आयोजन ग्राम खौदलपुर में आयोजित किया गया। महाविद्यालय के प्राचार्य

प्रो० (डॉ.) आर. पी. यादव जी इसका उद्घाटन किया और अपने सम्बोधन में उन्होंने कहा कि छात्र/छात्राओं को जीवन में अनुशासित और सेवाभाव से कार्य करना चाहिए। उन्होंने छात्र—छात्राओं को सौहार्द एवं कौमी एकता दिवस के बारे में जागरूक किया। कार्यक्रम में श्री गुरुनानक इंटर कालेज के प्रधानाचार्य हरीश चंद्र ने छात्र—छात्राओं को कौमी एकता दिवस के बारे में जानकारी दी। विशेष शिविर के प्रथम दिन छात्र—छात्राओं द्वारा श्रमदान किया गया। इससे पहले मुख्य अतिथि एवं अतिथियों ने दीप प्रज्ज्वित कर कार्यक्रम का शुभारम्भ किया। छात्र—छात्राओं ने विभिन्न सांस्कृतिक कार्यक्रम प्रस्तुत किए। मुख्य अतिथि ने छात्र—छात्राओं को बेज एवं सेवायोजना से सम्बन्धित पुस्तिकाएं भेंट की। राष्ट्रीय सेवा योजना के कार्यक्रम प्रभारी डॉ. शिवओम शर्मा ने शिविर के नियम एवं अनुशासन के बारे में प्रकाश डाला एवं सभी अतिथियों का आभार व्यक्त किया। इस अवसर पर महाविद्यालय का समस्त स्टॉफ उपस्थित रहा।