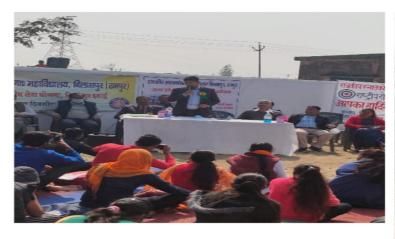

# राष्ट्रीय सेवा योजना सात दिवसीय विशेष शिविर

दिनां क 23-29 जनवरी 2020 को राजकीय स्नातकोत्तर महाविद्यालय की राष्ट्रीय सेवा योजना ईकाई द्वारा सात दिवसीय विशेष शिविर का आयोजन ग्राम खौदलपुर में आयोजित किया गया। महाविद्यालय के प्राचार्य

प्रो० (डॉ.) आर. पी. यादव जी इसका उद्घाटन किया और अपने सम्बोधन में उन्होंने कहा कि छात्र/छात्राओं को जीवन में अनुशासित और सेवाभाव से कार्य करना चाहिए। उन्होंने छात्र—छात्राओं को सौहार्द एवं कौमी एकता दिवस के बारे में जागरूक किया। कार्यक्रम में श्री गुरुनानक इंटर कालेज के प्रधानाचार्य हरीश चंद्र ने छात्र—छात्राओं को कौमी एकता दिवस के बारे में जानकारी दी। विशेष शिविर के प्रथम दिन छात्र—छात्राओं द्वारा श्रमदान किया गया। इससे पहले मुख्य अतिथि एवं अतिथियों ने दीप प्रज्ज्वित कर कार्यक्रम का शुभारम्भ किया। छात्र—छात्राओं ने विभिन्न सांस्कृतिक कार्यक्रम प्रस्तुत किए। मुख्य अतिथि ने छात्र—छात्राओं को बेज एवं सेवायोजना से सम्बन्धित पुस्तिकाएं भेंट की। राष्ट्रीय सेवा योजना के कार्यक्रम प्रभारी डॉ. शिवओम शर्मा ने शिविर के नियम एवं अनुशासन के बारे में प्रकाश डाला एवं सभी अतिथियों का आभार व्यक्त किया। इस अवसर पर महाविद्यालय का समस्त स्टॉफ उपस्थित रहा।