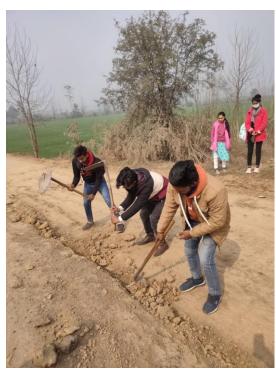

# ग्रामीणों को मतदान के लिए किया जागरूक

जगरण संवाददाता, विलासपुर प्राथमिक विद्यालय ग्राम पंजाबनगर एवं मुल्लाखेड़ा में राजकीय स्नातकोत्तर महाविद्यालय के तत्वाधान में चल रहे राष्ट्रीय सेवा योजना के सात दिवसीय शिविर के पांचवे दिन शक्रवार को सबसे पहले छात्र-छात्राओं द्वारा साफ-सफाई की गई। इसके बाद में सरस्वती वंदना हुई। आंबेडकर टोली एवं इंदिरा गांधी टोली ने शिविर स्थल पर रंगोली बनाई। इसके बाद गांव पंजाबनगर में मतदाता जागरूकता रैली निकालकर ग्रामीणों को मतदान के प्रति जागरूक किया। साथ ही सरदार भगत सिंह टोली, लक्ष्मी बाई टोली ने गांव में श्रमदान कर साफ सफाई की। इस दौरान शिविर स्थल में गोष्ठी हुई। इसमें एसबीआई कृषि शाखा के मैनेजर दीनदयाल ने डिजिटल परामर्श, बैंक के नियम, लोन के बारे में जानकारी दी। शिक्षक उमेश राठौर ने मतदाता जागरूकता के

गांव पंजाबनगर में शुक्रवार को जागरूकता रैली निकालते छात्र—छात्राएं 🏽 जागरण

प्रकाश डाला। डॉ.अवतार दीक्षित ने मतदान दिवस को राष्ट्रीय पर्व के रूप में मनाने की अपील की। इसी क्रम में डॉ. नीत विहारी लाल ने बताया कि लोकतंत्र में मतदान महत्वपूर्ण है। चुनाव होने पर अपने मताधिकार का प्रयोग अवश्य करें। मतदान लोकतंत्र की नींव है।