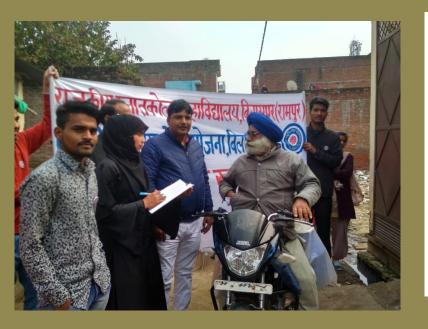

### ग्रामीणों को स्वच्छता के प्रति जागरूक किया

बलासप्र। राजकीय महाविद्यालय के छात्र-छात्राओं ने सोमवार को राष्ट्रीय सेवा योजना के तहत रैली निकालकर ग्रामीणों को स्वच्छता के प्रति जागरूक किया। गोष्ठी में छात्राओं को यातायात के नियमों की जानकारी दी गई।

पनएसएस के बैनर तले तमाम छात्र-छात्राएं सोमवार को कार्यक्रम अधिकारी डॉ. शिवओम ए। प्राचार्य डॉ. आर पी सिंह यादव हरी झंडी दिखाकर रैली को रवाना किया। रैली कुआंखेड़ा गांव में घूमी। इसमें शामिल सभी विद्यार्थियों ने प्रामीणों को स्वच्छता अभियान के प्रति जागरूक किया।

गांव में श्रमदान कर सफाई की। इस दोरान डा. नीत बिहारी लाल ी, शिवआम शर्मा, डॉ. आईवी सहायात्रा, डॉ. अब्दूल लतीफ आदि