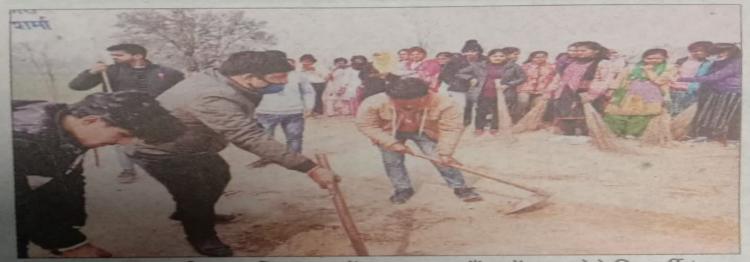

गांव में श्रमदान कर सफाई की। इस दोरान डा. नीत बिहारी लाल ी, शिवआम शर्मा, डॉ. आईवी सहायात्रा, डॉ. अब्दूल लतीफ आदि