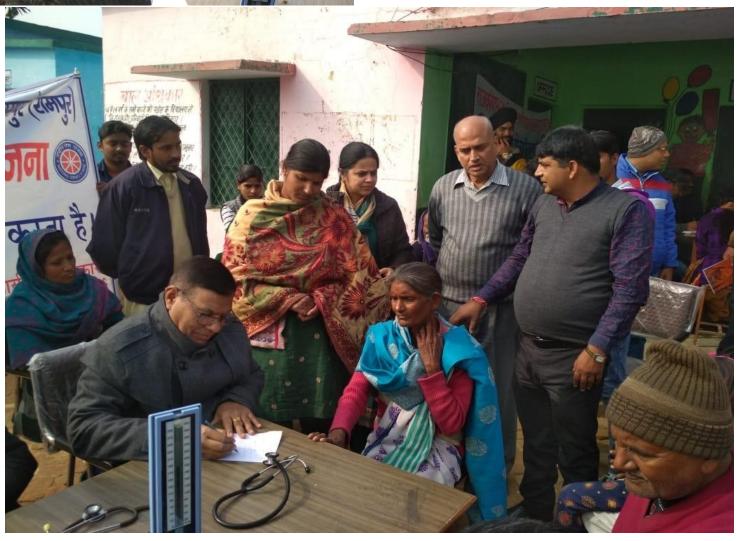

# राष्ट्रीय सेवा योजना – एक विवसीय शिविर

दिनांक 20 दिसम्बर 2019 को महाविद्यालय की राष्ट्रीय सेवा योजना इकाई द्वारा एक दिवसीय स्वस्थ्य शिविर का आयोजन ग्राम खौंदलपुर में किया गया।शिविर का उद्घाटन महाविद्यालय के प्राचार्य प्रो० (डॉ०) आर० पी० यादव द्वारा किया गया।शिविर में डॉ० के० बी० सिंह, डॉ० डी० सी० अम्रबाल तथा डॉ० रजत बंसल ने ग्रामवासियों को स्वस्थ्य के बारे में विस्तार से समझाया।डॉ० रजत बंसल द्वारा दांतों से सम्बन्धित बीमारियों एवं डॉ० के० बी० सिंह द्वारा ग्रामवासियों को हार्ट अटैक जैसी बीमारियों से बचने के उपाय बताये। इस अवसर पर महाविद्यालय के समस्त शिक्षकगण एवं राष्ट्रीय सेवा योजना के शिविरार्थी इस अवसर पर महाविद्यालय के समस्त शिक्षकगण एवं राष्ट्रीय सेवा योजना के शिविरार्थी

उपस्थित रहें। कार्यक्रम का संचालन राष्ट्रीय सेवा योजना के कार्यक्रम अधिकारी डॉ० शिवओम शर्मा ने किया और सभी अतिथियों का धन्यवाद ज्ञापित किया।