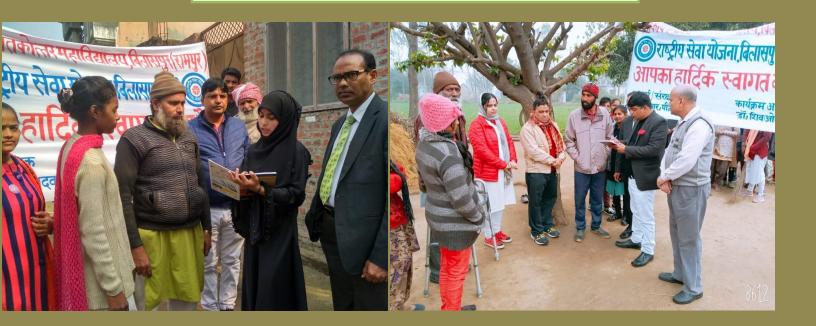

# ग्रामीणों को मतदान के लिए किया जागरूक

जगरण संवाददाता, विलासपुर प्राथमिक विद्यालय ग्राम पंजाबनगर एवं मुल्लाखेड़ा में राजकीय स्नातकोत्तर महाविद्यालय के तत्वाधान में चल रहे राष्ट्रीय सेवा योजना के सात दिवसीय शिविर के पांचवे दिन शक्रवार को सबसे पहले छात्र-छात्राओं द्वारा साफ-सफाई की गई। इसके बाद में सरस्वती वंदना हुई। आंबेडकर टोली एवं इंदिरा गांधी टोली ने शिविर स्थल पर रंगोली बनाई। इसके बाद गांव पंजाबनगर में मतदाता जागरूकता रैली निकालकर ग्रामीणों को मतदान के प्रति जागरूक किया। साथ ही सरदार भगत सिंह टोली, लक्ष्मी बाई टोली ने गांव में श्रमदान कर साफ सफाई की। इस दौरान शिविर स्थल में गोष्ठी हुई। इसमें एसबीआई कृषि शाखा के मैनेजर दीनदयाल ने डिजिटल परामर्श, बैंक के नियम, लोन के बारे में जानकारी दी। शिक्षक उमेश राठौर ने मतदाता जागरूकता के

गांव पंजाबनगर में शुक्रवार को जागरूकता रैली निकालते छात्र—छात्राएं 🏽 जागरण

प्रकाश डाला। डॉ.अवतार दीक्षित ने मतदान दिवस को राष्ट्रीय पर्व के रूप में मनाने की अपील की। इसी क्रम में डॉ. नीत विहारी लाल ने बताया कि लोकतंत्र में मतदान महत्वपूर्ण है। चुनाव होने पर अपने मताधिकार का प्रयोग अवश्य करें। मतदान लोकतंत्र की नींव है।

गठौर ने मतदाता जागरूकता के कार्यक्रम अधिकारी डॉ.शिवओम नियम बताए. वोट के महत्व पर शर्मा ने शिविरार्थियों से अधिक से

अधिक मतदान करने की अपील की। इस अवसर पर प्रोफेसर इंटु भूषण महापात्र, डॉ. नीलिमा सिंह, डॉ. निशा वर्मा, डॉ वंदना राठौर, डॉ.अब्दुल लतीफ, डॉ. हेमंत कुमार, डॉ. नीत बिहारी लाल, डॉ. अवतार दीक्षित, डॉ. दिव्यांशु कुमार सिंह, कोमल वैश्य, निकिता शर्मा मौजूद रहे। कार्यक्रम का संचालन कार्यक्रम अधिकारी डॉ. शिवओम शर्मा ने किया। श्रेष्ठशिविरार्थी चुने गए राजीव कुमार व हरप्रीत