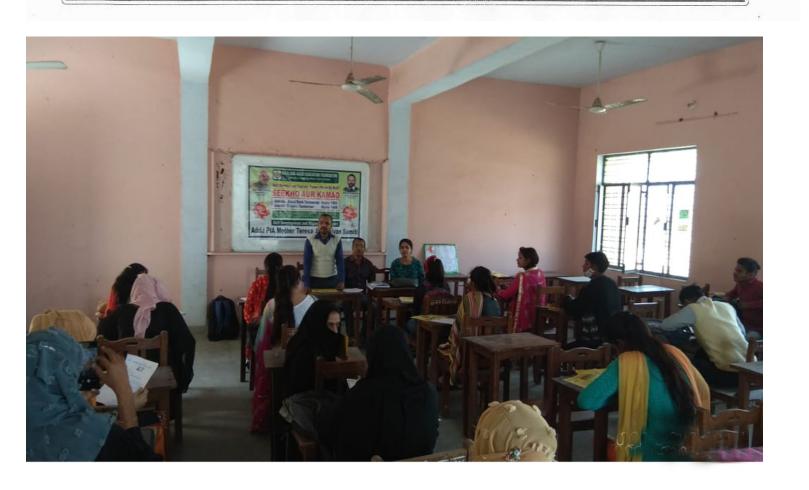

दिनांकः 19.10.2017

## राजकीय महाविद्यालय, बिलासपुर, रामपुर (उ०प्र०) आवश्यक—सूचना

महाविद्यालय के समस्त छात्र/छात्राओं को सूचित किया जाता है कि उनके भविष्य के कैरियर सम्बन्धी मार्ग दर्शन हेतु दिनांक 22.10.2017 समय 11:00 बजे कॉमर्स हॉल में कैरियर एवं परीक्षा काउन्सलिंग कार्यक्रम का आयोजन किया जा रहा है। उक्त कार्यक्रम में समस्त छात्र/छात्राऐं भाग लेना सुनिश्चित करें।

डॉ० अवतार दीक्षित संयोजक कैरियर काउन्सलिंग सैल