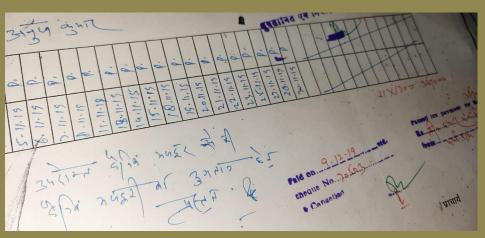

# **Labour Bill**

| नद का न<br>दैनिक मज |        |        |        |        |        |         |      |        | 7      | To      | जद      | ति      | य       | 1       | ाह      | T       | वेध     | ना      | लर      | ٦.      | To the  | भू भल   | <b>Τ</b> ₹ | पु      | <b>Y</b> | राम     | मपु     | 2019    |      |       |        |
|---------------------|--------|--------|--------|--------|--------|---------|------|--------|--------|---------|---------|---------|---------|---------|---------|---------|---------|---------|---------|---------|---------|---------|------------|---------|----------|---------|---------|---------|------|-------|--------|
| पस्थिति             | ×      | 0      | P      | 2      | t d    | D       | d    | ×      | 0      | d       | d       | d       | d       | d       | ×       | d       | P       | d       | 2       | 0       | 2       | 0       | d          | 0       | 0        | 2 0     | ×       | a land  | 5 EF | वं नि | THE ST |
| <b>गॅ</b> क         | 1-9.19 | 2-9.19 | 3.9.19 | 4.9.19 | 5-5.19 | 6. 9.19 | 4.19 | 8.9.19 | 4.5.19 | 10.4.15 | 11.9.19 | 12.9.19 | 13.9.19 | 14.6.15 | 15-9-19 | 61.6.91 | 17.9.19 | 13.9.19 | 19.9.19 | 20.9.19 | 21.9.19 | 22.9.17 | 24.4.19    | 25.4.19 | 26.4.19  | 61.4.17 | 51.6.57 | 30.4.19 | 1    |       |        |
| 4 3                 | 4/1    | Z N    | - C    | 9 8    | 200    |         | 3    | 210    |        | 27      | 55      | . (     | F       | 1       | 4,      | LC      | 21      | て       | 41      | -       | - 1     | (       | be         |         |          |         |         |         | - N  |       |        |