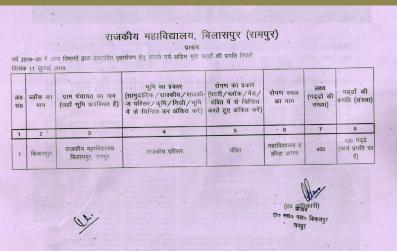

### राजकीय महाविद्यालय, बिलासपुर (रामपुर)

प्रारूप

वर्ष 2019-20 में अन्य विभागों द्वारा प्रस्तावित वृक्षारोपण हेतु कराये गये अग्रिम मृदा कार्यों की प्रगति रिपोर्ट

दिनांक 11 जुलाई 2019 से 20 जुलाई 2019 तक

| क्र0<br>सं0 | ब्लॉक का<br>नाम | ग्राम पंचायत का नाम<br>(जहाँ भूमि अवस्थित है) | भूमि का प्रकार<br>(सामुदायिक/राजकीय/राजकी<br>य परिसर/कृषि/निजी/भूमि<br>में से विन्हित कर अंकित करें) | पंक्ति में से चिन्हित | रोपण स्थल<br>का नाम              | लक्ष्य<br>(गढ्ढो की<br>संख्या) | गढ्ढों की<br>प्रगति (संख्या)         |
|-------------|-----------------|-----------------------------------------------|------------------------------------------------------------------------------------------------------|-----------------------|----------------------------------|--------------------------------|--------------------------------------|
| 1           | 2               | 3                                             | 4                                                                                                    | 5                     | 6                                | 7                              | 8                                    |
| 1           | बिलासपुर        | राजकीय महाविद्यालय<br>बिलासपुर, रामपुर        | राजकीय परिसर                                                                                         | पंक्ति                | महाविद्यालय व<br>क्रीड़ा प्रांगण | 400                            | 200 गढ्ढे<br>(कार्य प्रगति पर<br>है) |