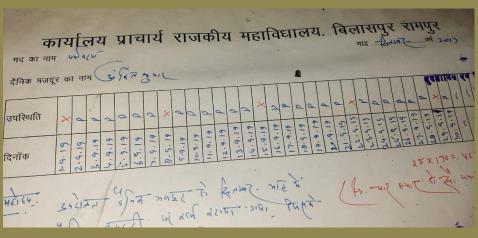

# **Labour Bill**

| नद का न<br>दैनिक मज |        |        |        |        |        |         |      |        | 7      | To      | जद      | ति      | य       | 1       | ाह      | T       | वेध     | ना      | लर      | ٦.      | To the  | भू भल   | <b>Τ</b> ₹ | पु      | <b>Y</b> | राम     | मपु     | 2019    |      |       |        |
|---------------------|--------|--------|--------|--------|--------|---------|------|--------|--------|---------|---------|---------|---------|---------|---------|---------|---------|---------|---------|---------|---------|---------|------------|---------|----------|---------|---------|---------|------|-------|--------|
| पस्थिति             | ×      | 0      | P      | 2      | t d    | D       | d    | ×      | 0      | d       | d       | d       | d       | d       | ×       | d       | P       | d       | 2       | 0       | 2       | 0       | d          | 0       | 0        | 2 0     | ×       | a land  | 5 EF | वं नि | THE ST |
| <b>गॅ</b> क         | 1-9.19 | 2-9.19 | 3.9.19 | 4.9.19 | 5-5.19 | 6. 9.19 | 4.19 | 8.9.19 | 4.5.19 | 10.4.15 | 11.9.19 | 12.9.19 | 13.9.19 | 14.6.15 | 15-9-19 | 61.6.91 | 17.9.19 | 13.9.19 | 19.9.19 | 20.9.19 | 21.9.19 | 22.9.17 | 24.4.19    | 25.4.19 | 26.4.19  | 61.4.17 | 51.6.57 | 30.4.19 | 1    |       |        |
| 4 3                 | 4/1    | Z N    | - C    | 9 8    | 200    |         | 3    | 210    |        | 27      | 55      | . (     | F       | 1       | 4,      | LC      | 21      | て       | 41      | -       | - 1     | (       | be         |         |          |         |         |         | - N  |       |        |