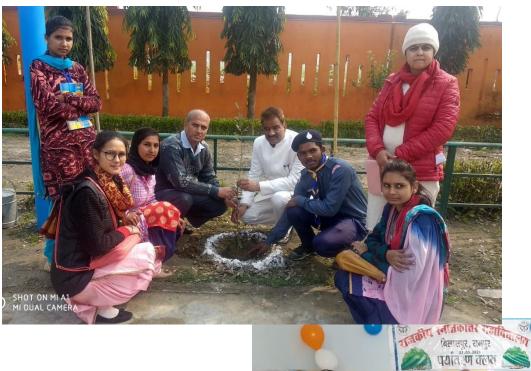

## रानकीय स्नातकोत्तर महाविधालय बिलासपुर

जनपद-रामपुर (उ०प०)

दिनांक: 20.07.2019

प्रेस-विज्ञप्ति

सम्पादक महोदय,

अमर उजाला, देनिक जागरण, हिन्दुस्तान

आज दिनांक 20.07.2019 को राजकीय महाविद्यालय बिलासपुर में राष्ट्रीय सेवा योजना एवं पर्यादरण क्लब के तत्याधान में स्वयं सेवकों / सेविकाओं द्वारा महाविद्यालय प्रांगण ने विकिन्त प्रजातियों के पीधों का रोपण किया गया। वृक्षारोपण के इस कार्यक्रम में शिक्षक एवम् छात्र/ छात्राओं ने गुड़तक कोटन, सहजन तथा ब्रेसीना को75 पीधों का रोपण किया। इस अवसर पर कोलक के प्रोठ आई०वीं कार्यक्रम का नेतृत्व राष्ट्रीय सेवा योजना के कार्यक्रम आविकारी डींठ विकास में शिक्षक (शिक्षणितर कर्मचारीणण उपस्थित रहे। कार्यक्रम का नेतृत्व राष्ट्रीय सेवा योजना के कार्यक्रम अविकारी डींठ विवासीम शर्मा द्वारा किया गया।