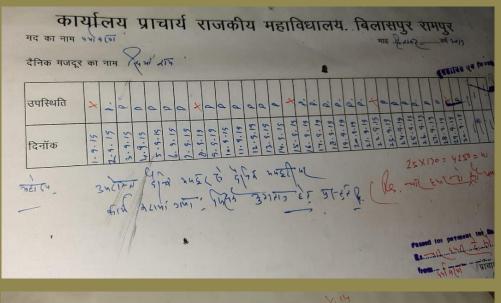

# **Labour Bill**

| नद का न<br>दैनिक मज |        |        |        |        |        |         |      |        | 7      | To      | जद      | ति      | य       | 1       | ाह      | T       | वेध     | ना      | लर      | ٦.      | To the  | भू भल   | <b>Τ</b> ₹ | पु      | <b>Y</b> | राम     | मपु     | 2019    |      |       |        |
|---------------------|--------|--------|--------|--------|--------|---------|------|--------|--------|---------|---------|---------|---------|---------|---------|---------|---------|---------|---------|---------|---------|---------|------------|---------|----------|---------|---------|---------|------|-------|--------|
| पस्थिति             | ×      | 0      | P      | 2      | t d    | D       | d    | ×      | 0      | d       | d       | d       | d       | d       | ×       | d       | P       | d       | 2       | 0       | 2       | 0       | d          | 0       | 0        | 2 0     | ×       | a land  | 5 EF | वं नि | THE ST |
| <b>गॅ</b> क         | 1-9.19 | 2-9.19 | 3.9.19 | 4.9.19 | 5-5.19 | 6. 9.19 | 4.19 | 8.9.19 | 4.5.19 | 10.4.15 | 11.9.19 | 12.9.19 | 13.9.19 | 14.6.15 | 15-9-19 | 61.6.91 | 17.9.19 | 13.9.19 | 19.9.19 | 20.9.19 | 21.9.19 | 22.9.17 | 24.4.19    | 25.4.19 | 26.4.19  | 61.4.17 | 51.6.57 | 30.4.19 | 1    |       |        |
| 4 3                 | 4/1    | Z N    | - C    | 9 8    | 200    |         | 3    | 210    |        | 27      | 55      | . (     | F       | 1       | 4,      | LC      | 21      | て       | 41      | -       | - 1     | (       | be         |         |          |         |         |         | - N  |       |        |