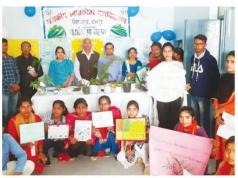

# निबंध व स्लोगन प्रतियोगिता में विनीता अव्वल

अमर भारती संवाददाता

बिलासपुरः क्षेत्र के कुआंखेड़ा स्थित राजकीय स्नातकोत्तर महाविद्यालय में आयोजत पर्यावरण संबंधी प्रतियोगिताओं में छात्र छात्राओं ने बढ़ चढ़कर भाग लिया। वहीं, मिशन शक्ति के तहत भी कई कार्यक्रम आयोजित किए गए।

मंगलवार को डिग्री कॉलेज के पर्यावरण क्लब की ओर से सात प्रतियोगिताएं आयोजित की गई। इसमें पर्यावरणीय विषय पर आधारित निबंध व स्लोगन प्रतियोगिता में विनीता दिवाकर ने प्रथम स्थान प्राप्त किया। सेल्फी विद प्लांट में रंगोली तिवारी ने पहला स्थान जीता। ई पोस्टर में राहल सिंह व औषधीय पादप प्रतियोगिता में नवकृष्ण मलिक विजयी रहे। पर्यावरण संबंधी वीडियो क्लिप तथा पोस्टर प्रतियोगिता में क्रमशः नेहा भारद्वाज व हरप्रीत कौर ने प्रथम स्थान पाया। दूसरे व तीसरे स्थान भी

पर्यावरण क्लब की पोस्टर प्रतियोगिता में भाग लेने वाले प्रतिभागी। थमर भारती

घोषित किए गए। प्राचार्य प्रो. आरपी यादव ने विजेताओं का उत्पाहवर्धन किया। संचालन पर्यावरण क्लब की प्रभारी डॉ. निशा वर्मा का रहा। इसके अलावा कॉलेज में मिशन शक्ति के तहत मॉर्शल आर्ट ट्रेनिंग, नारी सशक्तीकरण पर गोष्ठी व छात्राओं के लिए परामर्श सत्र का भी आयोजन हुआ। सत्र में रागिनी सैनी, हरप्रीत कौर, सायबीन जहां, वैशाली शर्मा, नीत् आदि काफी छात्राएं मौजूद रहीं। दोनों कार्यक्रमों में कॉलेज के प्राध्यापकों डॉ. अवतार दीक्षित, डॉ. अब्दुल लतीफ, डॉ. शिवओम शर्मा, डॉ. नीलिमा सिंह, डॉ. आईबी महापात्रा, डॉ. हेमंत कुमार, डॉ. दिव्यांशु कुमार सिंह आदि का