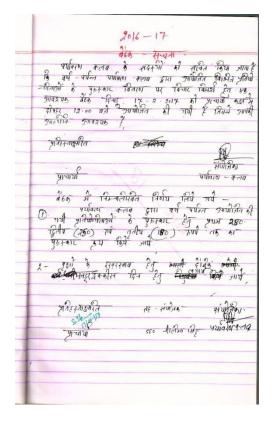

# **Plantation Bill**

| में,                                                                          |                                                 |
|-------------------------------------------------------------------------------|-------------------------------------------------|
| प्र                                                                           |                                                 |
| म महाविद्यालय, बिलासपुर<br>- सब २०१९-२० में वृशारीप<br>के समायोजन के सम्बन्ध  | ्य गान हानराशि                                  |
| च्य २०१०-२० में वहारीपड                                                       | क लिय प्राधायनारा                               |
| के समामाजन के सम्बन्ध                                                         | में,                                            |
|                                                                               | ~ ~ ~ ~ 10/0/10                                 |
| आपकी सादर अवगत करा                                                            | ना है कि दिनाक 1000                             |
| क संख्या - 69248 द्वारा                                                       | ००००/- रूपम धनरास्त                             |
| आपको सादर अवगत करा<br>क संख्या - 69248 द्वारा<br>पण् कार्य के लिये प्राप्त हु | इ ब्रा सिस्का समायागा                           |
| नत ह।                                                                         | 0                                               |
| निवर्ग                                                                        | ग्रम विवर्ग                                     |
| १९ २० चीचे                                                                    | कृषि विजाग उ॰प्र॰ 250/-                         |
| 19 राजकीय पीडाशाला से महाविधा<br>तक पीड़ी लॉने का किराया                      | का <u>140/-</u><br>क्रीबिविभाग उन्प्रन्न 2000/- |
| 19 200 पीट्ये                                                                 | -                                               |
| 19 राजकीय पीडाइगाला समहाविद्या                                                | 1000/-                                          |
| 19 वृह्यारीपना के लिये गड्या खुवन कार्य                                       | 222/                                            |
| )19 असुवा प्रीयशाला से महावियाल<br>तक 400 पीची की लॉन का किर                  | -DI 000/~                                       |
| स्वम स्क मजदरा                                                                |                                                 |
| 19 वृशारीपण कार्य सम्पत्त करने हैं व<br>वृतिक मजदुरों से कराये गये कार्य      | 2400/1                                          |
| की मृजूइरी<br>19 पासपीर साइज - फोर्रो प्रिन्ट                                 | चेता प्रियों एक 120/-                           |
|                                                                               | फीटो स्टेंट                                     |
| 19 वीडीसाइडस - क्रेमिकल                                                       | राष्ट्राचा सीड रुड 240/-<br>पसीसाइड             |
| है. वुल                                                                       | खर्च धनराशि - ०100,                             |
| A /                                                                           | X                                               |
| and /                                                                         | 00:                                             |
|                                                                               | 0                                               |
| e. Tre.                                                                       | पर्यावरण प्रशारी                                |
| 1                                                                             | राजकीय स्नातकोत्तर महाविद्यालय                  |
|                                                                               | विलासपुर (रामपुर)                               |