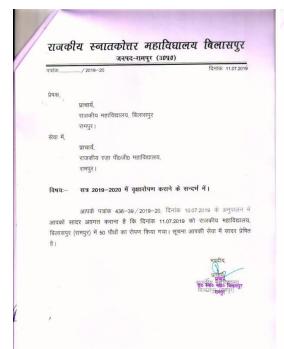

## राजकीय स्नातकोत्तर महाविधालय बिलासपुर

जनपद-रामपुर (उ०प्र०)

Andrew .

प्रेषक.

प्राचार्य,

पत्रंम- ११ /2019-20

राजकीय महाविद्यालय, बिलासपुर,

रामपुर।

सेवा में,

प्राचार्य,

राजकीय रज़ा पी०जी० महाविद्यालय,

रामपुर।

विषय:- सत्र 2019-2020 में वृक्षारोपण कराने के सन्दर्भ में।

सूच्य है कि सत्र 2019—20 में राजकीय महाविद्यालय बिलासपुर को 400 कृषों को रोपित करने का लक्ष्य मिला है, आपको सादर अवगत कराना है कि आज दिनाक 20.07.2019 तक महाविद्यालय में 175 पौधों का रोपण किया गया, सूचना सादर प्रेषित हैं।

भवदाय, पर्यावरण प्रभारी राजकीय महाविद्यालय बिलासपुर (रामपुर)

48/A 90/20A-20