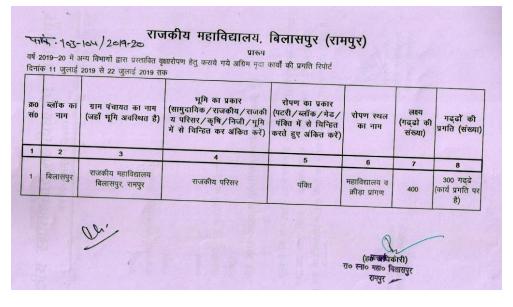

### राजकीय महाविद्यालय, बिलासपुर (रामपुर)

प्रारूप

वर्ष 2019-20 में अन्य विभागों द्वारा प्रस्तावित वृक्षारोपण हेतु कराये गये अग्रिम मृदा कार्यों की प्रगति रिपोर्ट

दिनांक 11 जुलाई 2019 से 20 जुलाई 2019 तक

| क्र0<br>सं0 | ब्लॉक का<br>नाम | ग्राम पंचायत का नाम<br>(जहाँ भूमि अवस्थित है) | भूमि का प्रकार<br>(सामुदायिक/राजकीय/राजकी<br>य परिसर/कृषि/निजी/भूमि<br>में से विन्हित कर अंकित करें) | पंक्ति में से चिन्हित | रोपण स्थल<br>का नाम              | लक्ष्य<br>(गढ्ढो की<br>संख्या) | गढ्ढों की<br>प्रगति (संख्या)         |
|-------------|-----------------|-----------------------------------------------|------------------------------------------------------------------------------------------------------|-----------------------|----------------------------------|--------------------------------|--------------------------------------|
| 1           | 2               | 3                                             | 4                                                                                                    | 5                     | 6                                | 7                              | 8                                    |
| 1           | बिलासपुर        | राजकीय महाविद्यालय<br>बिलासपुर, रामपुर        | राजकीय परिसर                                                                                         | पंक्ति                | महाविद्यालय व<br>क्रीड़ा प्रांगण | 400                            | 200 गढ्ढे<br>(कार्य प्रगति पर<br>है) |